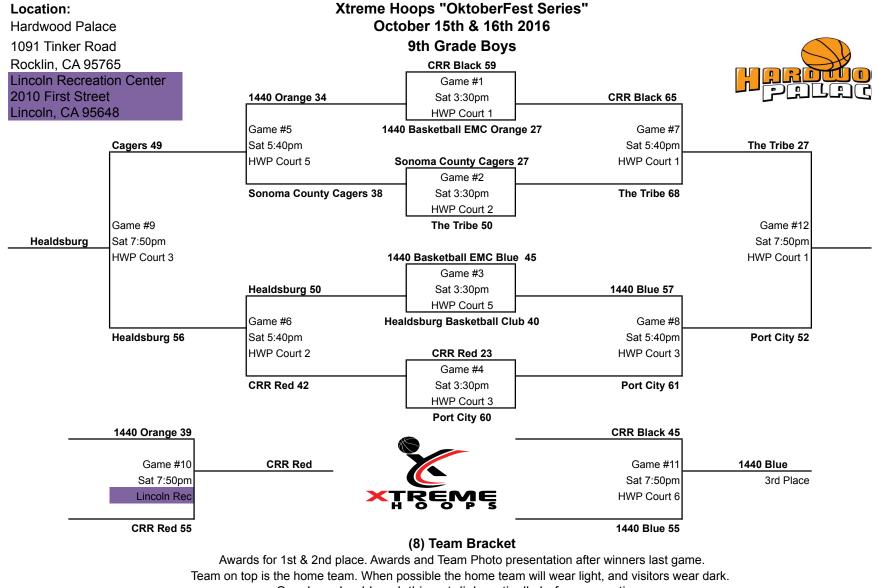

All Net        | 35    | 3:30pm | Lincoln Rec |
|        | Port City Blue               | 24     | The Tribe      | 47    | 3:30pm | HWP Court 7 |
|        | Sierra Nevada Basketball Red | 40     | The Tribe      | 54    | 5:40pm | HWP Court 7 |
|        | Port City Blue               | 36     | All Net        | 38    | 5:40pm | Lincoln Rec |
|        | Sierra Nevada Basketball Red | 30     | Port City Blue | 35    | 7:50pm | HWP Court 5 |
|        | The Tribe                    | 41     | All Net        | 30    | 7:50pm | HWP Court 7 |

**Saturday Admission:** \$10.00 (15yrs & Up) \$5.00 (6yrs - 14yrs.) Free (Ages 5 & Under)

#### Schedule Information:

Each team will play a total of (3) games. Best record wins 1st place.

Locations:

Hardwood Palace 1091 Tinker Road Rocklin, Ca 95765





Coaches should work this out diplomatically before game time.

Saturday Admission: \$10.00 (15yrs & Up) \$5.00 (6yrs - 14yrs.) Free (Ages 5 & Under)



Port City

1st Place

The Tribe

2nd Place

## Xtreme Hoops "Oktoberfest Series" October 15th & 16th 2016 6th & 7th Grade Girls

| <br>5 Team Round Robin | I   | Win-Loss Record |  |
|------------------------|-----|-----------------|--|
| Folsom Fusion Black 6  | 1st | 3_0             |  |
| Folsom Fusion White 6  |     | 0_3             |  |
| Sac Fury 6             |     | 1_2             |  |
| YBA Panthers Shaw 6    |     | 3_1             |  |
| Tracy Spartans 6/7     |     | 1_2             |  |

|        | ;                   | Saturday |                     |       |         |             |
|--------|---------------------|--------