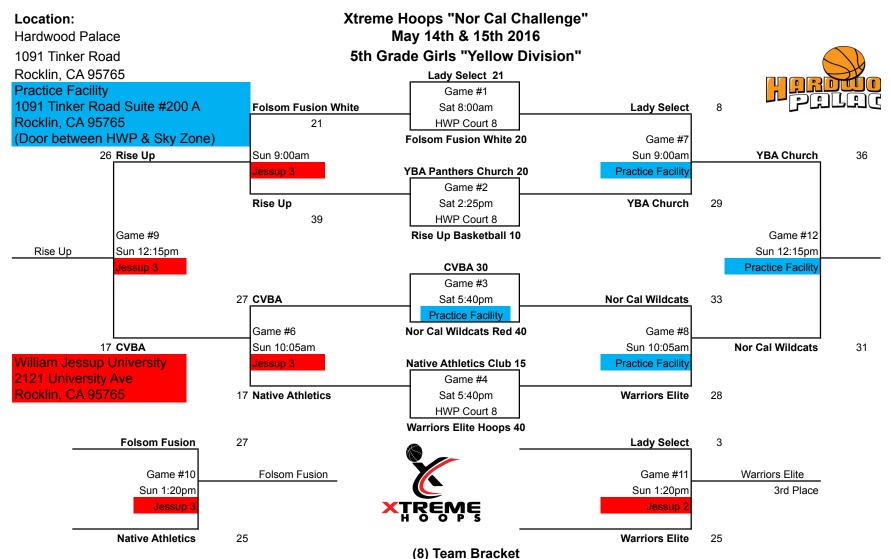

|

| S    | unday |
|------|-------|
| <br> | _     |

| Game # | HOME                | Score | VISITORS               | Score | TIME   | LOCATION    |
|--------|---------------------|-------|------------------------|-------|--------|-------------|
|        | Folsom Fusion Black | 22    | Nor Cal Wildcats Black | 32    | 2:25pm | HWP Court 8 |

**Saturday Admission:** \$10.00 (15yrs & Up) \$5.00 (6yrs - 14yrs.) Free (Ages 5 & Under) **Sunday Admission**: \$5.00 (15yrs & Up) \$3.00 (6yrs - 14yrs.) Free (Ages 5 & Under)

## **Schedule Information:**

Each team will play a total of (3) games. Best record wins 1st place.



## Locations:

Hardwood Palace 1091 Tinker Road Rocklin, Ca 95765 Practice Facility 1091 Tinker Road Suite #200 A Rocklin, CA 95765 (Door between HWP & Sky Zone)



Awards for 1st & 2nd place. Awards and Team Photo presentation after winners last game.

Team on top is the home team. When possible the home team will wear light, and visitors wear dark.

Coaches should work this out diplomatically before game time.

**Saturday Admission:** \$10.00 (15yrs & Up) \$5.00 (6yrs - 14yrs.) Free (Ages 5 & Under) **Sunday Admission**: \$5.00 (15yrs & Up) \$3.00 (6yrs - 14yrs.) Free (Ages 5 & Under)



YBA Church

1st Place

Wildcats

2nd Place

# Xtreme Hoops "Nor Cal Challenge" May 14th & 15th 2016 6th Grade Girls "Black Division"

### 4 Team Round Robin

#### Win-Loss Record

| Sac Fury              | 2_0 |
|-----------------------|-----|
| Native Athletics Club | 1_0 |
| Thunder Cats          | 2_1 |
| MHT Wolverines        | 0_3 |



Saturday

| Game # | HO