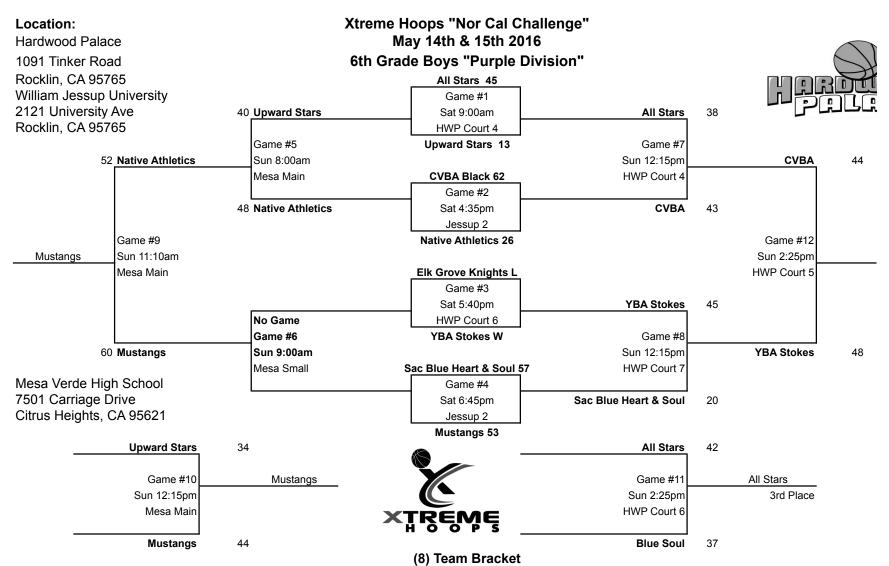

| CVBA Orange          | 20    | 8:00am  | Jessup 2    |  |
|        | Jackson All Stars | 35    | Jr. Hustlin Wildcats | 51    | 8:00am  | Jessup 3    |  |
|        | CVBA White        | 42    | Jr. Hustlin Wildcats | 27    | 10:05am | Jessup 2    |  |
|        | Vista Talons      | 41    | Jackson All Stars    | 24    | 10:05am | HWP Court 5 |  |
|        | Vista Talons      | 52    | CVBA White           | 22    | 12:15pm | HWP Court 6 |  |

**Saturday Admission:** \$10.00 (15yrs & Up) \$5.00 (6yrs - 14yrs.) Free (Ages 5 & Under) **Sunday Admission**: \$5.00 (15yrs & Up) \$3.00 (6yrs - 14yrs.) Free (Ages 5 & Under)

## **Schedule Information:**

Each team will play a total of (3) games. Best record wins 1st place.



## Locations:

Hardwood Palace 1091 Tinker Road Rocklin, Ca 95765



Awards for 1st & 2nd place. Awards and Team Photo presentation after winners last game.

Team on top is the home team. When possible the home team will wear light, and visitors wear dark.

Coaches should work this out diplomatically before game time.

**Saturday Admission:** \$10.00 (15yrs & Up) \$5.00 (6yrs - 14yrs.) Free (Ages 5 & Under) **Sunday Admission**: \$5.00 (15yrs & Up) \$3.00 (6yrs - 14yrs.) Free (Ages 5 & Under)



YBA Stokes

1st Place

CVBA

2nd Place

# Xtreme Hoops "Nor Cal Challenge" May 14th & 15th 2016 6th Grade Boys "Yellow Division"

4 Team Round Robin

Win-Loss Record

| Redding Running Rebels |     | 2_1 |
|------------------------|-----|-----|
| Hoop Skills Academy    |     | 1_2 |
| NBBA Busse             |     | 0_3 |
| TC Basketball Martinez | 1st | 3_0 |



S