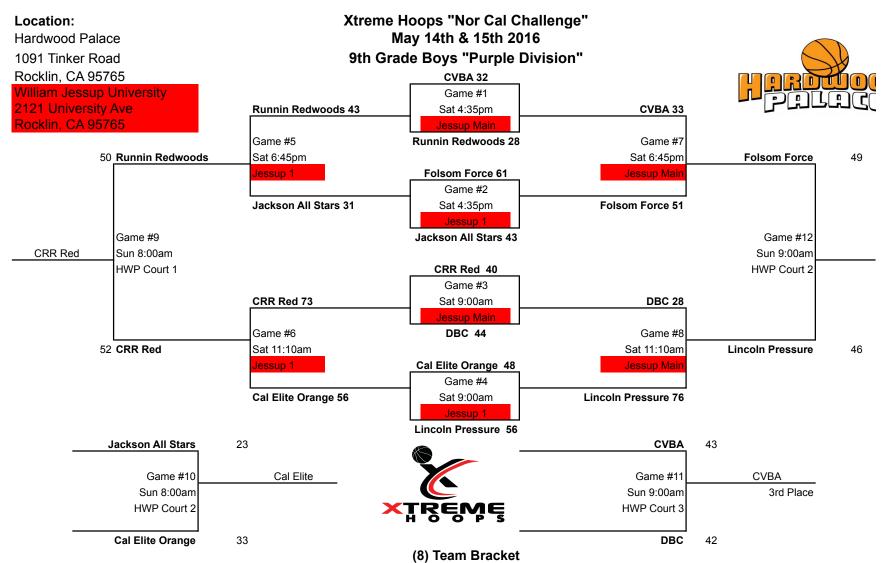

## Xtreme Hoops "Nor Cal Challenge" May 14th & 15th 2016 9th Grade Boys "Black Division"

## 6 Team Round Robin

## Win-Loss Record

| Chico Warriors |     | 2_1 |
|----------------|-----|-----|
| CV Hornets     |     | 0_3 |
| CRR Black      |     | 2_1 |
| NBBA Zuelata   |     | 0_3 |
| Cal Elite Blue |     | 2_1 |
| YBA Dawgs Ray  | 1st | 3_0 |
|                |     |     |

Saturday

|        | Catarady       |       |                |       |         |             |  |  |
|--------|----------------|-------|----------------|-------|---------|-------------|--|--|
| Game # | HOME           | Score | VISITORS       | Score | TIME    | LOCATION    |  |  |
|        | Cal Elite Blue | 65    | CRR Black      | 64    | 11:10am | HWP Court 1 |  |  |
|        | Cal Elite Blue | 66    | CV Hornets     | 61    | 1:20pm  | Jessup 1    |  |  |
|        | Cal Elite Blue | 59    | Chico Warriors | 60    | 3:30pm  | HWP Court 6 |  |  |
|        | CRR Black      | 58    | CV Hornets     | 52    | 4:35pm  | HWP Court 3 |  |  |
|        | YBA Dawgs Ray  | 61    | Chico Warriors | 37    | 5:40pm  | HWP Court 5 |  |  |

Sunday

| Game # | HOME         | Score | VISITORS       | Score | TIME    | LOCATION    |
|--------|--------------|-------|----------------|-------|---------|-------------|
|        | NBBA Zuelata | 34    | Chico Warriors | 47    | 10:05am | Jessup Main |
|        | CV Hornets   | 39    | YBA Dawgs Ray  | 58    | 12:15pm | HWP Court 1 |
|        | NBBA Zuelata | 34    | CRR Black      | 48    | 1:20pm  | HWP Court 1 |
|        | NBBA Zuelata | 43    | YBA Dawgs Ray  | 52    | 3:30pm  | Jessup 1    |

**Saturday Admission:** \$10.00 (15yrs & Up) \$5.00 (6yrs - 14yrs.) Free (Ages 5 & Under) **Sunday Admission**: \$5.00 (15yrs & Up) \$3.00 (6yrs - 14yrs.) Free (Ages 5 & Under)

## **Schedule Information:**

Each team will play a total of (3) games. Best record wins 1st place.

## Locations:

Hardwood Palace 1091 Tinker Road Rocklin, Ca 95765