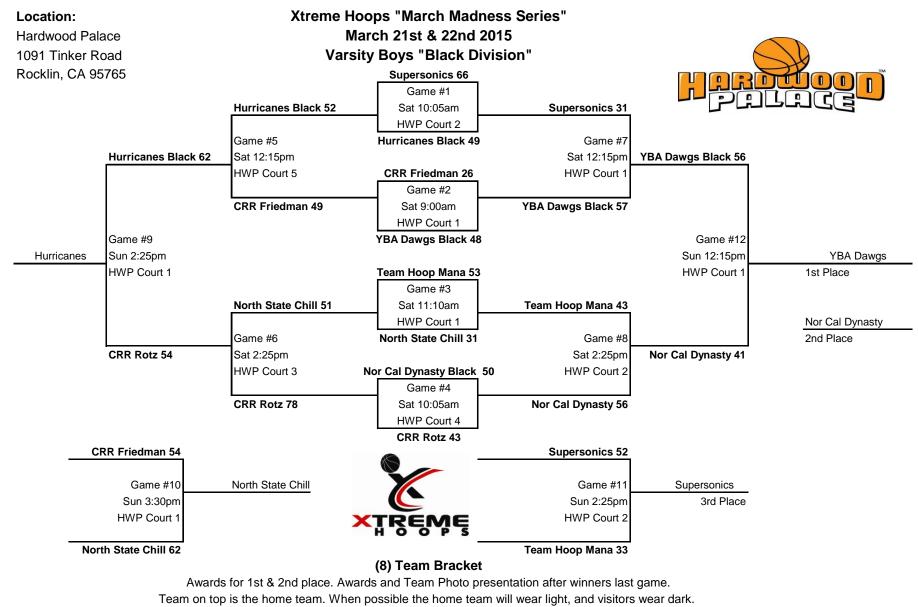

# Xtreme Hoops "March Madness Series" March 21st & 22nd 2015 Varsity Boys "White Division"

| 7 Team Round Robin   |     | Win-Loss Record |
|----------------------|-----|-----------------|
| Hurricanes Orange    |     | 2_1             |
| Hurricanes White     |     | 2_1             |
| Modesto Warriors     |     | 1_2             |
| YBA Shaw             | 1st | 3_0             |
| YBA Cole             | 1st | 3_0             |
| Nor Cal Dynasty Camo |     | 0_3             |
| NP3 Pirates          |     | 0_4             |

|        | Sa                   | aturday |                      |       |         |             |
|--------|----------------------|---------|----------------------|-------|---------|-------------|
| Game # | HOME                 | Score   | VISITORS             | Score | TIME    | LOCATION    |
|        | Hurricanes Orange    | 64      | Modesto Warriors     | 65 OT | 1:20pm  | Center High |
|        | NP3 Pirates          | 61      | Hurricanes White     | 62    | 2:25pm  | Center High |
|        | YBA Shaw             | 53      | Modesto Warriors     | 52    | 3:30pm  | Center High |
|        | NP3 Pirates          | 36      | YBA Cole             | 45    | 4:35pm  | HWP Court 1 |
|        | YBA Shaw             | 58      | Nor Cal Dynasty Camo | 32    | 5:40pm  | Center High |
|        | Modesto Warriors     | 62      | YBA Cole             | 63    | 6:45pm  | Center High |
|        | S                    | Sunday  |                      |       |         |             |
| Game # | HOME                 | Score   | VISITORS             | Score | TIME    | LOCATION    |
|        | Hurricanes Orange    | 60      | NP3 Pirates          | 40    | 8:00am  | Center High |
|        | Nor Cal Dynasty Camo | 54      | Hurricanes White     | 60    | 9:00am  | Center High |
|        | YBA Shaw             | 56      | NP3 Pirates          | 30    | 10:05am | Center High |
|        | Hurricanes Orange    | 61      | Nor Cal Dynasty Camo | 55    | 11:10am | Center High |
|        | YBA Cole             | 67      | Hurricanes White     | 64    | 1:20pm  | Center High |

Saturday Admission: \$10.00 (15yrs & Up) \$5.00 (6yrs - 14yrs.) Free (Ages 5 & Under) Sunday Admission: \$5.00 (15yrs & Up) \$3.00 (6yrs - 14yrs.) Free (Ages 5 & Under)

#### Schedule Information:

Each team will play a total of (3) games. Best record wins 1st place.

Locations:

Hardwood Palace 1091 Tinker Road Rocklin, Ca 95765