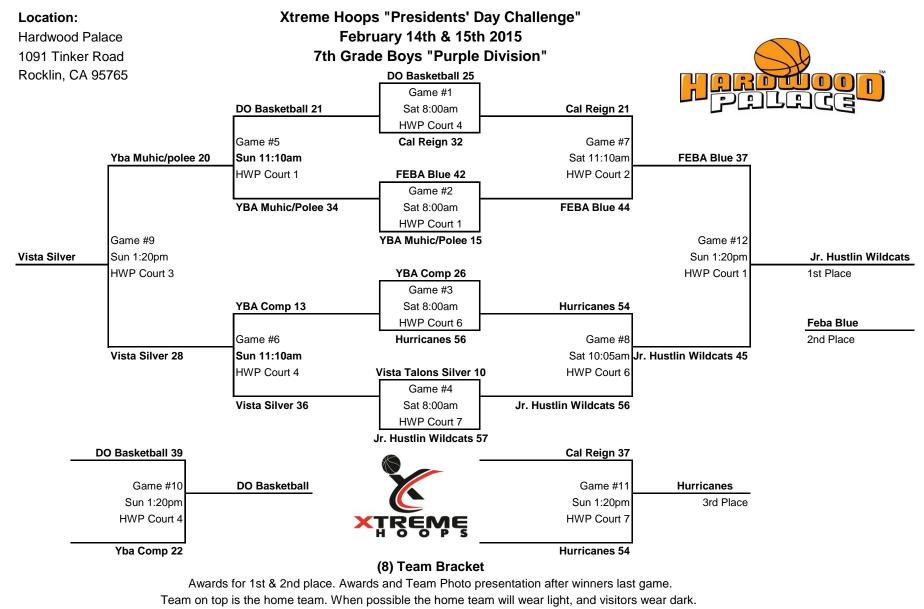

# Xtreme Hoops "Presidents' Day Challenge"

February 14th & 15th 2015

8th Grade Boys "Purple Division"

| <br>Pool A           | Win-Loss | Pool B        | Win-Loss |  |
|----------------------|----------|---------------|----------|--|
| Westside Cats        | 1_2      | YBA Belton    | 2_1      |  |
| Jr. Hustlin Wildcats | 0_3      | DO Basketball | 2_1      |  |
| YBA Cole             | 3_0      |               | 0_2      |  |

Saturday

| Outurauy |               |       |                      |       |         |             |
|----------|---------------|-------|----------------------|-------|---------|-------------|
| Game #   | HOME          | Score | VISITORS             | Score | TIME    | LOCATION    |
|          | YBA Cole      | 53    | Jr. Hustlin Wildcats | 37    | 8:00am  | HWP Court 2 |
|          | DO Basketball | 26    | YBA Belton           | 32    | 8:00am  | HWP Court 3 |
|          | Westside Cats | 50    | Jr. Hustlin Wildcats | 42    | 10:05am | HWP Court 2 |
|          |               |       | DO Basketball        | W     | 10:05am | HWP Court 3 |

Sunday

| Game # | HOME                     | Score | VISITORS                 | Score | TIME    | LOCATION    |
|--------|--------------------------|-------|--------------------------|-------|---------|-------------|
|        | Westside Cats            | 25    | YBA Cole                 | 31    | 12:15pm | HWP Court 1 |
|        | *DO Basketball           | 23    | YBA Belton               | 42    | 12:15pm | HWP Court 2 |
|        | YBA Cole                 |       | YBA Belton               |       |         |             |
|        | #1 Pool A "Championship" | 37    | #1 Pool B "Championship" | 34    | 2:25pm  | HWP Court 1 |
|        | Westside Cats            |       | DO Basketball            |       |         |             |
|        | #2 Pool A                | 36    | #2 Pool B                | 38    | 2:25pm  | HWP Court 2 |
|        | Jr. Hustlin Wildcats     |       | *GBBA                    |       |         |             |
|        | #3 Pool A                | 20    | #3 Pool B                | 53    | 2:25pm  | HWP Court 3 |

Saturday Admission: \$10.00 (15yrs & Up) \$5.00 (6yrs - 14yrs.) Free (Ages 5 & Under) Sunday Admission: \$5.00 (15yrs & Up) \$3.00 (6yrs - 14yrs.) Free (Ages 5 & Under)

# Schedule Information:

(6) Team Pool play. There are (3) teams in each pool. The first (2) games are set. If your team is undefeated after the 1st (2) games then you are the #1 team in your pool

#1 team will advance to the championship game against the #1 team in the other pool.

If your team is 1 - 1 after the 1st (2) games then you are the #2 team in your pool. If you are 0 - 2 after 1st (2) games then you are the #3 team. Your last game will be against the other pool team equal to your record

If your team is undefeated after the 1st (2) games then you are the #1 team in your pool

#1 team will advance to the championship game against the #1 team in the other pool.

Hardwood Palace 1091 Tinker Road Rocklin, Ca 95765