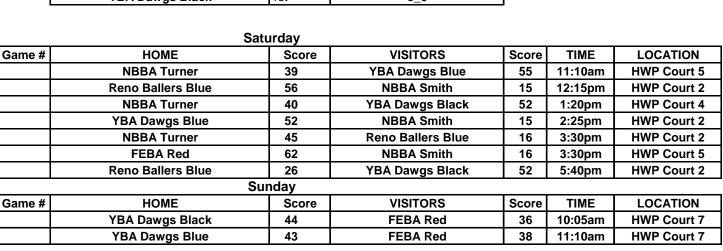

## Xtreme Hoops "Presidents' Day Challenge" February 14th & 15th 2015 7th Grade Boys "Black Division"

| 6 Team Round Robin | 6 Team Round Robin |     | _ |
|--------------------|--------------------|-----|---|
| NBBA Turner        |                    | 1_2 |   |
| NBBA Smith         |                    | 0_3 |   |
| Reno Ballers Blue  |                    | 1_2 |   |
| FEBA Red           |                    | 2_1 |   |
| YBA Dawgs Blue     | 1st                | 3_0 |   |
| YBA Dawgs Black    | 1st                | 3_0 |   |

**Saturday Admission:** \$10.00 (15yrs & Up) \$5.00 (6yrs - 14yrs.) Free (Ages 5 & Under) **Sunday Admission**: \$5.00 (15yrs & Up) \$3.00 (6yrs - 14yrs.) Free (Ages 5 & Under)

## **Schedule Information:**

Each team will play a total of (3) games. Best record wins 1st place.

Locations: