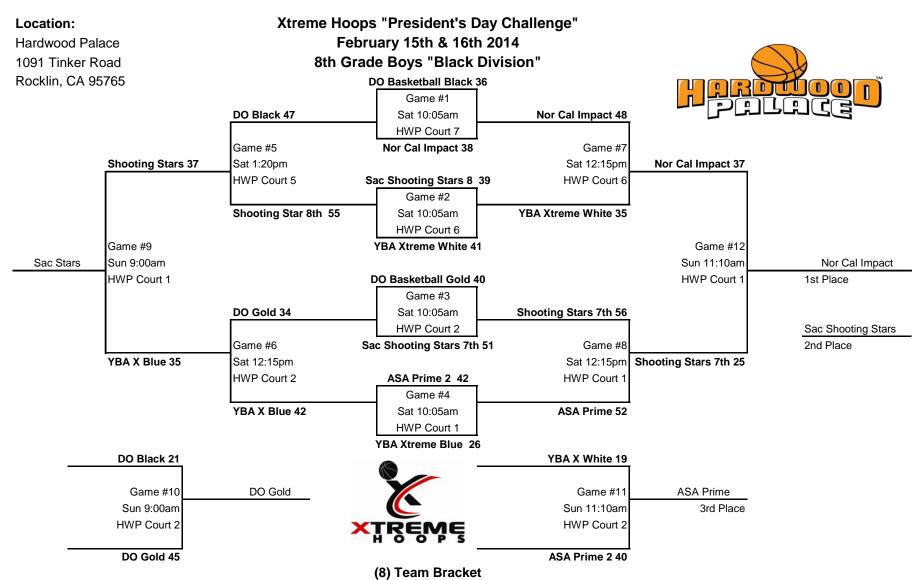

ourt 2 |
|        | YBA Dawgs   | 50     | Reno Ballers Gold | 56    | 4:35pm | HWP Court 2 |
|        | Top Gun     | 38     | ASA Prime 1       | 55    | 4:35pm | HWP Court 1 |
|        | Top Gun     | 45     | Reno Ballers Gold | 42    | 6:45pm | HWP Court 1 |

Sunday

| Game # | HOME        | Score | VISITORS  | Score | TIME    | LOCATION    |
|--------|-------------|-------|-----------|-------|---------|-------------|
|        | ASA Prime 1 | 25    | YBA Dawgs | 21    | 12:15pm | HWP Court 1 |

**Saturday Admission:** \$10.00 (15yrs & Up) \$5.00 (6yrs - 14yrs.) Free (Ages 5 & Under) **Sunday Admission**: \$5.00 (15yrs & Up) \$3.00 (6yrs - 14yrs.) Free (Ages 5 & Under)

# **Schedule Information:**

Each team will play a total of (3) games. Best record wins 1st place.



## Locations:



Awards for 1st & 2nd place. Awards and Team Photo presentation after winners last game.

Team on top is the home team. When possible the home team will wear light, and visitors wear dark.

Coaches should work this out diplomatically before game time.

**Saturday Admission:** \$10.00 (15yrs & Up) \$5.00 (6yrs - 14yrs.) Free (Ages 5 & Under) **Sunday Admission**: \$5.00 (15yrs & Up) \$3.00 (6yrs - 14yrs.) Free (Ages 5 & Under)

# Xtreme Hoops "President's Day Challenge" February 15th & 16th 2014 8th Grade Boys "White Division"

6 Team Round Robin

Win-Loss Record

| NBBA Turner        | 1_2 |
|--------------------|-----|
| Panthers Elite     | 2_1 |
| Nevada County Gold | 3_0 |
| Reno Ballers Blue  | 0_3 |
| NCP                | 3_0 |
| Hurricanes         | 0_3 |



Saturday

|        |