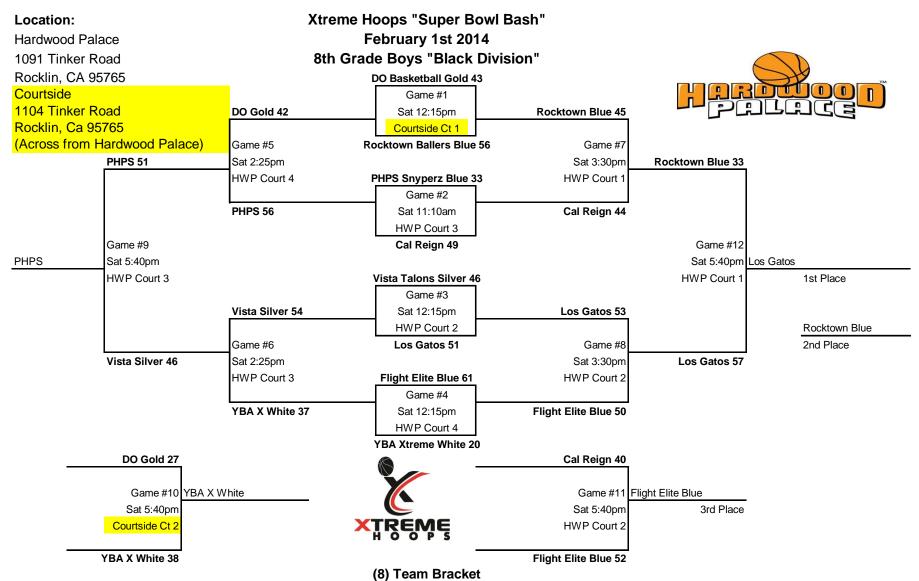

# Xtreme Hoops "Super Bowl Bash" February 1st 2014 8th Grade Boys "Red Division"

4 Team Round Robin

### Win-Loss Record

| DO Basketball Black  | 0_3 |
|----------------------|-----|
| YBA Dawgs Garcia     | 3_0 |
| Yellow Jackets Black | 1_2 |
| Flight Elite Black   | 2_1 |

Saturday

| Game # | HOME                | Score | VISITORS             | Score | TIME   | LOCATION       |
|--------|---------------------|-------|----------------------|-------|--------|----------------|
|        | DO Basketball Black | 30    | YBA Dawgs Garcia     | 56    | 1:20pm | Courtside Ct 4 |
|        | Flight Elite Black  | 59    | Yellow Jackets Black | 51    | 2:25pm | HWP Court 6    |
|        | Flight Elite Black  | 60    | DO Basketball Black  | 38    | 4:35pm | HWP Court 1    |
|        | YBA Dawgs Garcia    | 52    | Yellow Jackets Black | 33    | 4:35pm | HWP Court 3    |
|        | DO Basketball Black | 42    | Yellow Jackets Black | 57    | 6:45pm | HWP Court 6    |
|        | Flight Elite Black  | 55    | YBA Dawgs Garcia     | 59    | 6:45pm | HWP Court 7    |

<sup>\*</sup> Admission \$10.00 (15yrs & Up) \$5.00 (6yrs - 14yrs.) Free (Ages 5 & Under)

### **Schedule Information:**

Each team will play a total of (3) games. Best record wins 1st place.

## Locations:

Hardwood Palace 1091 Tinker Road Rocklin, CA 95765

Awards for 1st & 2nd place. Awards and Team Photo presentation after winners last game.

Team on top is the home team. When possible the home team will wear light, and visitors wear dark.

Coaches should work this out diplomatically before game time.