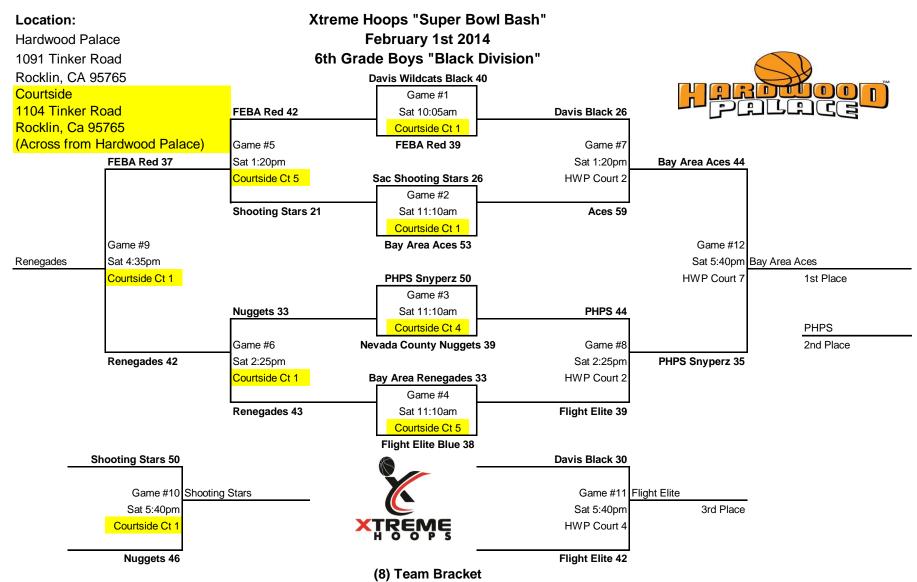

# Xtreme Hoops "Super Bowl Bash" February 1st 2014 6th Grade Boys "White Division"

4 Team Round Robin Win-Loss Record

|                       | 11111 = 000 110001 01 |
|-----------------------|-----------------------|
| YBA Dawgs Blue        | 2_1                   |
| Vista Talons Silver   | 0_3                   |
| Flight Elite Silver   | 3_0                   |
| Rocktown Ballers Blue | 1_2                   |

Saturday

| Game # | HOME                  | Score | VISITORS            | Score | TIME    | LOCATION       |
|--------|-----------------------|-------|---------------------|-------|---------|----------------|
|        | Rocktown Ballers Blue | 43    | Vista Talons Silver | 30    | 11:10am | Courtside Ct 2 |
|        | YBA Dawgs Blue        | 54    | Vista Talons Silver | 16    | 1:20pm  | Courtside Ct 1 |
|        | Rocktown Ballers Blue | 20    | Flight Elite Silver | 49    | 1:20pm  | Courtside Ct 3 |
|        | YBA Dawgs Blue        | 40    | Flight Elite Silver | 45    | 3:30pm  | Courtside Ct 1 |
|        | Flight Elite Silver   | 43    | Vista Talons Silver | 11    | 6:45pm  | Courtside Ct 1 |
|        | Rocktown Ballers Blue | 17    | YBA Dawgs Blue      | 51    | 6:45pm  | Courtside Ct 4 |

<sup>\*</sup> Admission \$10.00 (15yrs & Up) \$5.00 (6yrs - 14yrs.) Free (Ages 5 & Under)

## **Schedule Information:**

Each team will play a total of (3) games. Best record wins 1st place.

## Locations: