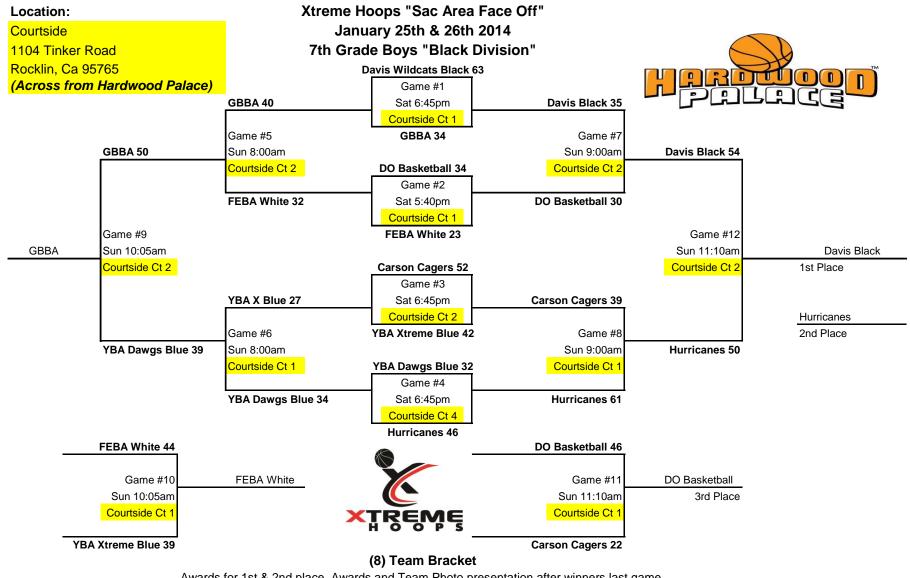

## Schedule Information:

Each team will play a total of (3) games. Best record wins 1st place.

Locations:

Courtside 1104 Tinker Road Rocklin, Ca 95765 (Across from Hardwood Palace)

#### Schedule Information:

Each team will play a total of (3) games. Best record wins 1st place.

Locations:

Awards for 1st & 2nd place. Awards and Team Photo presentation after winners last game. Team on top is the home team. When possible the home team will wear light, and visitors wear dark. Coaches should work this out diplomatically before game time. **Saturday Admission:** \$10.00 (15yrs & Up) \$5.00 (6yrs - 14yrs.) Free (Ages 5 & Under) **Sunday Admission:** \$5.00 (15yrs & Up) \$3.00 (6yrs - 14yrs.) Free (Ages 5 & Under)