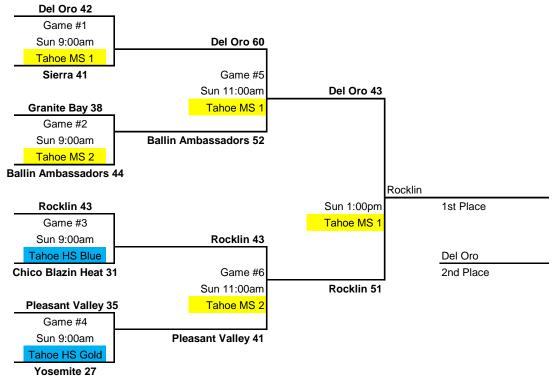

### Xtreme Hoops "Tahoe Shootout" June 28th - 30th Varsity Girls "Silver Division"

<sup>\*</sup> Daily Admission: \$8.00 (15yrs & Up) \$5.00 (6yrs - 14yrs.) Free (Ages 5 & Under)

South Tahoe High School 1735 Lake Tahoe Blvd. South Lake Tahoe, CA 96150