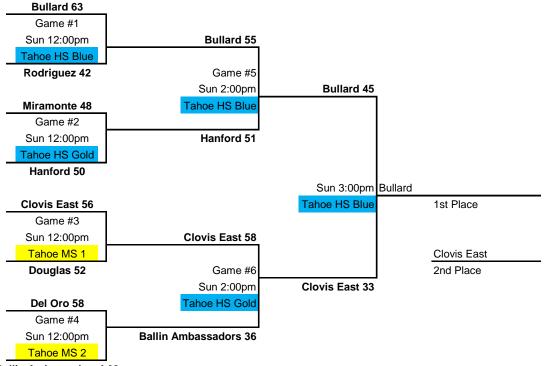

### Xtreme Hoops "Tahoe Shootout" June 28th - 30th Varsity Boys "Gold Bracket"

Ballin Ambassadors I 68

South Tahoe High School 1735 Lake Tahoe Blvd. South Lake Tahoe, CA 96150

<sup>\*</sup> Daily Admission: \$8.00 (15yrs & Up) \$5.00 (6yrs - 14yrs.) Free (Ages 5 & Under)