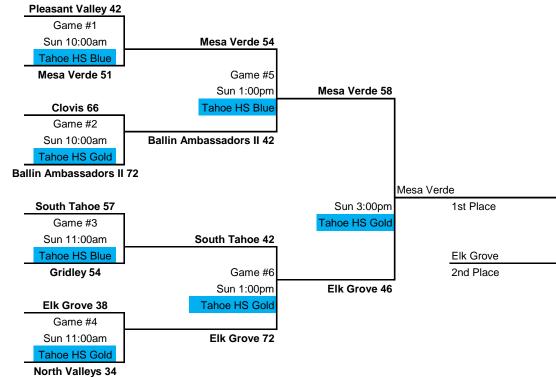

### Xtreme Hoops "Tahoe Shootout" June 28th - 30th Varsity Girls "Gold Bracket"

<sup>\*</sup> Daily Admission: \$8.00 (15yrs & Up) \$5.00 (6yrs - 14yrs.) Free (Ages 5 & Under)

South Tahoe High School 1735 Lake Tahoe Blvd. South Lake Tahoe, CA 96150