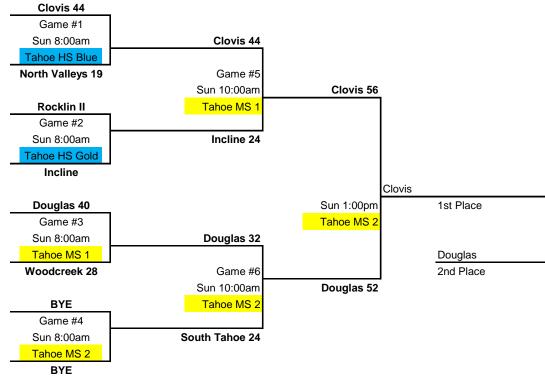

### Xtreme Hoops "Tahoe Shootout" June 28th - 30th Varsity Boys "Silver Bracket"

<sup>\*</sup> Daily Admission: \$8.00 (15yrs & Up) \$5.00 (6yrs - 14yrs.) Free (Ages 5 & Under)

South Tahoe High School 1735 Lake Tahoe Blvd. South Lake Tahoe, CA 96150