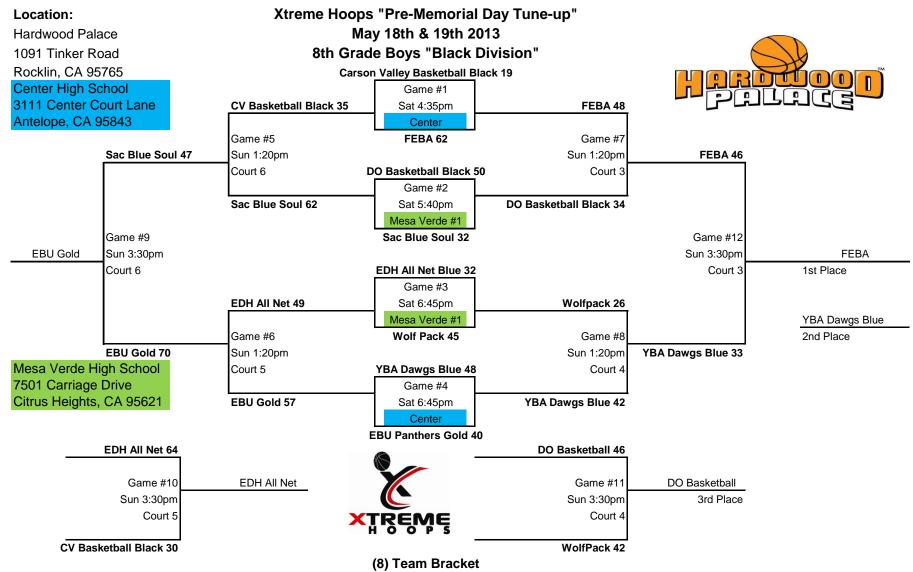

# Xtreme Hoops "Pre-Memorial Day Tune-up" May 18th & 19th 2013 8th Grade Boys "White Division"

**6 Team Round Robin** 

#### Win-Loss Record

**Saturday** 

|        | <u> </u>          | aturuay |                   |       |         |            |
|--------|-------------------|---------|-------------------|-------|---------|------------|
| Game # | HOME              | Score   | VISITORS          | Score | TIME    | LOCATION   |
|        | NBBA Pearson      | 18      | YBA Xtreme Blue   | 62    | 11:10am | Del Oro #1 |
|        | NBBA Viramontes   | 49      | YBA Xtreme Blue   | 46    | 1:20pm  | Del Oro #1 |
|        | NBBA Pearson      | 24      | Antelope Assaults | 55    | 3:30pm  | Del Oro #2 |
|        | NBBA Viramontes   | 50      | Rocktown Ballers  | 49    | 3:30pm  | Del Oro #1 |
|        | NBBA Pearson      | 34      | NBBA Viramontes   | 62    | 5:40pm  | Del Oro #2 |
|        | Antelope Assaults | 36      | Rocktown Ballers  | 48    | 5:40pm  | Del Oro #1 |
|        |                   |         |                   |       |         |            |

Sunday

| Game # | HOME         | Score | VISITORS          | Score | TIME    | LOCATION |
|--------|--------------|-------|-------------------|-------|---------|----------|
|        | NBBA Johnson | 18    | Antelope Assaults | 62    | 12:15pm | Court 6  |
|        | NBBA Johnson | 23    | Rocktown Ballers  | 47    | 2:25pm  | Court 6  |
|        | NBBA Johnson | 27    | YBA Xtreme Blue   | 54    | 4:35pm  | Court 6  |

**Saturday Admission:** \$10.00 (15yrs & Up) \$5.00 (6yrs - 14yrs.) Free (Ages 5 & Under) **Sunday Admission**: \$5.00 (15yrs & Up) \$3.00 (6yrs - 14yrs.) Free (Ages 5 & Under)

### **Schedule Information:**

Each team will play a total of (3) games. Best record wins 1st place.

Hardwood Palace 1091 Tinker Road Rocklin, Ca 95765 Del Oro High School 3301 Taylor Rd Loomis, CA 95650

# Xtreme Hoops "Pre-Memorial Day Tune-up" May 18th & 19th 2013 8th Grade Boys "Purple Division"

**6 Team Round Robin** 

#### Win-Loss Record

| 3_0 |
|-----|
| 2_1 |
| 0_3 |
| 0_3 |
| 3_0 |
| 1_2 |
|     |

Saturday

|        |              | outu. uu, |                     |       |         |          |
|--------|--------------|-----------|---------------------|-------|---------|----------|
| Game # | HOME         | Score     | VISITORS            | Score | TIME    | LOCATION |
|        | Sutter Dawgs | 39        | YBA Xtreme White    | 34    | 9:00am  | Court 7  |
|        | NBBA Sabia   | 20        | Hoop Skills Academy | 44    | 10:05am | Court 4  |
|        | Sutter Dawgs | 36        | EBU Panthers Blue   | 23    | 10:05am | Court 7  |
|        | NBBA Sabia   | 15        | YBA Xtreme White    | 54    | 1:20pm  | Court 7  |
|        | Sutter Dawgs | 44        | NBBA Sabia          | 35    | 6:45pm  | Court 4  |

Sunday

| Game # | HOME                 | Score | VISITORS            | Score | TIME    | LOCATION |
|--------|----------------------|-------|---------------------|-------|---------|----------|
|        | NBBA Barde           | 16    | YBA Xtreme White    | 45    | 9:00am  | Court 6  |
|        | Hoops Skills Academy | 50    | EBU Panthers Blue   | 32    | 9:00am  | Court 7  |
|        | NBBA Barde           | 31    | EBU Panthers Blue   | 45    | 11:10am | Court 6  |
|        | NBBA Barde           | 23    | Hoop Skills Academy | 53    | 2:25pm  | Center   |

### **Schedule Information:**

Each team will play a total of (3) games. Best record wins 1st place.

Hardwood Palace 1091 Tinker Road Rocklin, Ca 95765 Center High School 3111 Center Court Lane Antelope, CA 95843