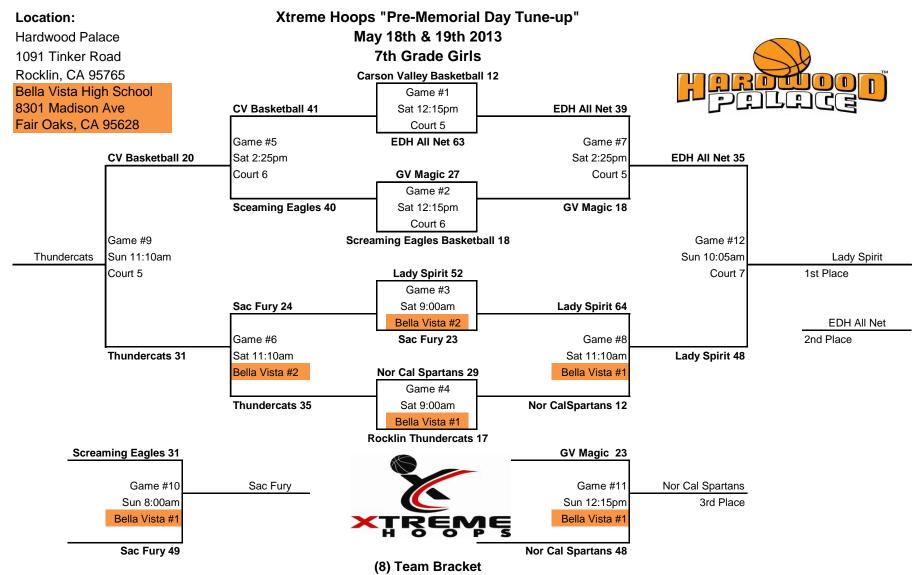

## Xtreme Hoops "Pre-Memorial Day Tune-up" May 18th & 19th 2013 5th Grade Girls

| Pool A      | Win-Loss | Pool B           | Win-Loss |
|-------------|----------|------------------|----------|
| Sac Fury    | 2_1      | Nor Cal Spartans | 3_0      |
| As 1 Girls  | 0_3      | YBA Panthers     | 1_2      |
| EDH All Net | 1_2      | Lady Pride       | 2_1      |

#### Saturday

| - Cataraay |              |       |                  |       |         |                |
|------------|--------------|-------|------------------|-------|---------|----------------|
| Game #     | HOME         | Score | VISITORS         | Score | TIME    | LOCATION       |
|            | YBA Panthers | 25    | Nor Cal Spartans | 27    | 12:15pm | Bella Vista #1 |
|            | Sac Fury     | 36    | EDH All Net      | 6     | 12:15pm | Bella Vista #2 |
|            | YBA Panthers | 32    | Lady Pride       | 43    | 2:25pm  | Bella Vista #1 |
|            | As 1 Girls   | 20    | EDH All Net      | 21    | 2:25pm  | Bella Vista #2 |
|            | Lady Pride   | 32    | Nor Cal Spartans | 42    | 4:35pm  | Bella Vista #1 |
|            | As 1 Girls   | 11    | Sac Fury         | 30    | 4:35pm  | Bella Vista #2 |

#### Sunday

| Game # | HOME                     | Score | VISITORS                 | Score | TIME    | LOCATION       |
|--------|--------------------------|-------|--------------------------|-------|---------|----------------|
|        | Sac Fury                 |       | Nor Cal Spartans         |       |         |                |
|        | #1 Pool A "Championship" | 27    | #1 Pool B "Championship" | 45    | 11:10am | Bella Vista #2 |
|        | EDH All Net              |       | Lady Pride               |       |         |                |
|        | #2 Pool A                | 19    | #2 Pool B                | 27    | 2:25pm  | Bella Vista #1 |
|        | As 1 Girls               |       | YBA Panthers             |       |         |                |
|        | #3 Pool A                | 28    | #3 Pool B                | 30    | 1:20pm  | Bella Vista #2 |

Saturday Admission: \$10.00 (15yrs & Up) \$5.00 (6yrs - 14yrs.) Free (Ages 5 & Under) Sunday Admission: \$5.00 (15yrs & Up) \$3.00 (6yrs - 14yrs.) Free (Ages 5 & Under) Schedule Information:

(6) Team Pool play. There are (3) teams in each pool. The first (2) games are set. If your team is undefeated after the 1st (2) games then you are the #1 team in your pool

#1 team will advance to the championship game against the #1 team in the other pool.

If your team is 1 - 1 after the 1st (2) games then you are the #2 team in your pool. If you are 0 - 2 after 1st (2) games then you are the #3 team.

Your last game will be against the other pool team equal to your record

If your team is undefeated after the 1st (2) games then you are the #1 team in your pool

#1 team will advance to the championship game against the #1 team in the other pool.

Bella Vista High School 8301 Madison Ave Fair Oaks, CA 95628