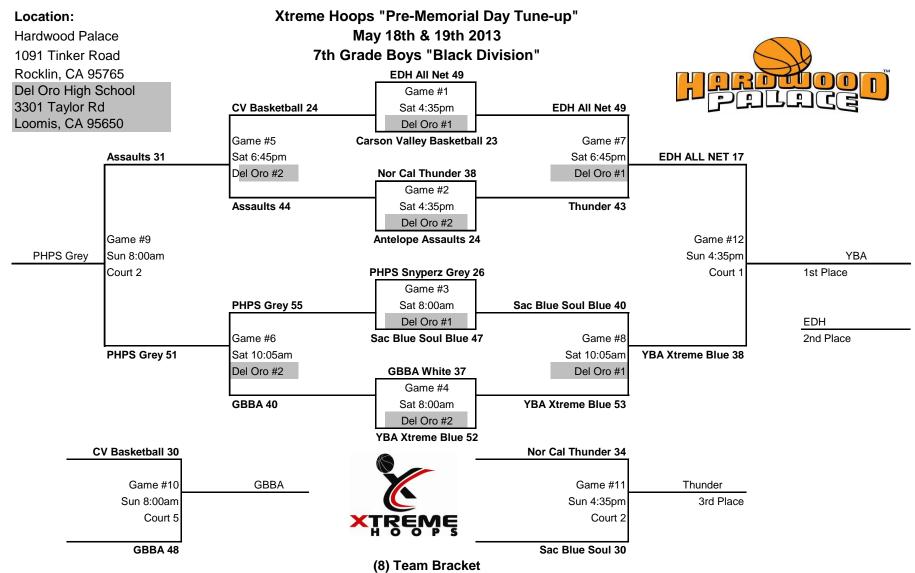

#### Win-Loss Record

| PHPS Snyperz  | 2_1 |
|---------------|-----|
| FEBA          | 3_0 |
| EDH All Net   | 2_1 |
| Sac Blue Soul | 1_2 |
| NBBA Harding  | 1_2 |
| NBBA lacopi   | 0_3 |

Saturday

|        |               | Cataraay |               |       |         |            |
|--------|---------------|----------|---------------|-------|---------|------------|
| Game # | HOME          | Score    | VISITORS      | Score | TIME    | LOCATION   |
|        | NBBA lacopi   | 22       | NBBA Harding  | 40    | 9:00am  | Del Oro #1 |
|        | Sac Blue Soul | 22       | FEBA          | 46    | 9:00am  | Del Oro #2 |
|        | NBBA lacopi   | 15       | Sac Blue Soul | 32    | 11:10am | Del Oro #2 |
|        | EDH All Net   | 49       | NBBA Harding  | 16    | 12:15pm | Del Oro #2 |
|        | NBBA lacopi   | 16       | EDH All Net   | 45    | 2:25pm  | Del Oro #1 |
|        | PHPS Snyperz  | 57       | NBBA Harding  | 34    | 2:25pm  | Del Oro #2 |

Sunday

| Game # | HOME         | Score | VISITORS      | Score | TIME    | LOCATION |
|--------|--------------|-------|---------------|-------|---------|----------|
|        | EDH All Net  | 16    | FEBA          | 53    | 10:05am | Court 5  |
|        | PHPS Snyperz | 42    | FEBA          | 56    | 12:15pm | Court 5  |
|        | PHPS Snyperz | 58    | Sac Blue Soul | 23    | 2:25pm  | Court 5  |

### **Schedule Information:**

Each team will play a total of (3) games. Best record wins 1st place.

Hardwood Palace 1091 Tinker Road Rocklin, Ca 95765 Del Oro High School 3301 Taylor Rd Loomis, CA 95650