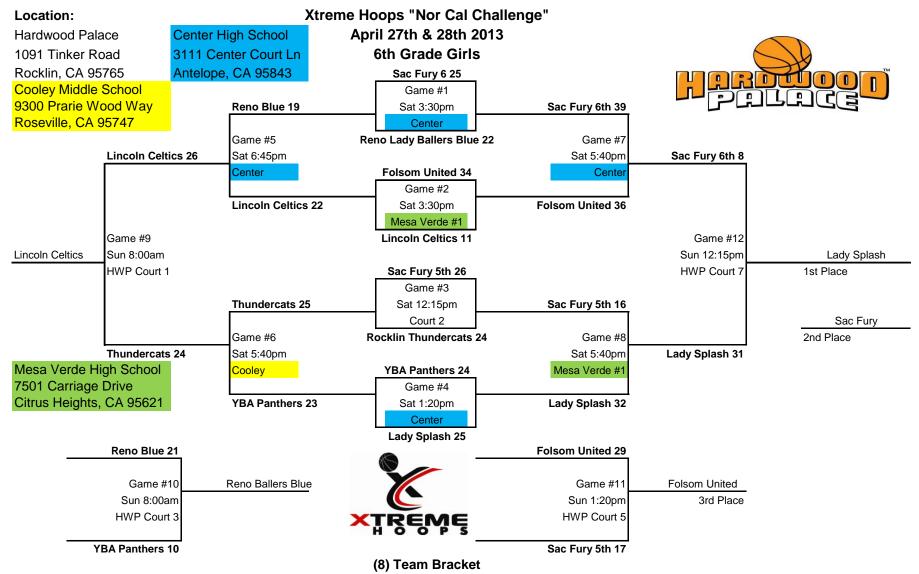

--------|-------|---------|---------------|
|        | YBA Panthers | 30    | NBH Renegades      | 32    | 9:00am  | Mesa Verde #1 |
|        | YBA Panthers | W     | Reno Ballers White | L     | 11:10am | Mesa Verde #2 |
|        | Storm        | 22    | Reno Ballers White | 14    | 2:25pm  | RSVL SC #1    |

**Saturday Admission:** \$10.00 (15yrs & Up) \$5.00 (6yrs - 14yrs.) Free (Ages 5 & Under) **Sunday Admission**: \$5.00 (15yrs & Up) \$3.00 (6yrs - 14yrs.) Free (Ages 5 & Under)

## **Schedule Information:**

Each team will play a total of (3) games. Best record wins 1st place.



#### Locations:

Hardwood Palace 1091 Tinker Road Rocklin, Ca 95765 Roseville Sports Center 1545 Pleasant Grove Blvd. Roseville, CA 95747 Mesa Verde High School 7501 Carriage Drive Citrus Heights, CA 95621



Awards for 1st & 2nd place. Awards and Team Photo presentation after winners last game.

Team on top is the home team. When possible the home team will wear light, and visitors wear dark.

Coaches should work this out diplomatically before game time.

**Saturday Admission:** \$10.00 (15yrs & Up) \$5.00 (6yrs - 14yrs.) Free (Ages 5 & Under) **Sunday Admission**: \$5.00 (15yrs & Up) \$3.00 (6yrs - 14yrs.) Free (Ages 5 & Under)

# Xtreme Hoops "Nor Cal Challenge" April 27th & 28th 2013 7th Grade Girls "Black Division"

4 Team Round Robin

Win-Loss Record

|                         | 11111 = 2000 110001.0 |
|-------------------------|-----------------------|
| Del Oro Jr. Eagles Gold | 3_0                   |
| Chico Thunder           | 0_3                   |
| Sac Fury                | 2_1