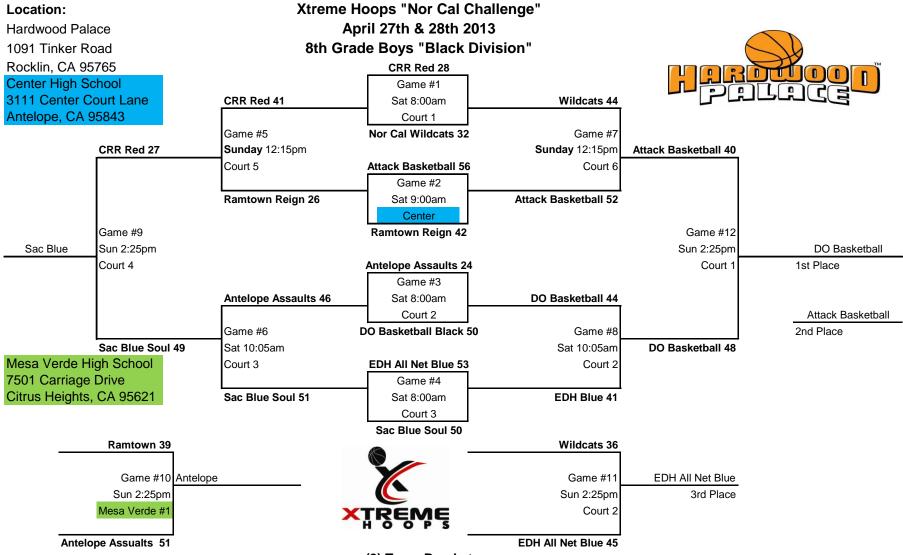

# Xtreme Hoops "Nor Cal Challenge" April 27th & 28th 2013 8th Grade Boys "Red Division"

4 Team Round Robin

#### Win-Loss Record

| CRR Black                | 2_1 |
|--------------------------|-----|
| Central Valley Hornets   | 1_2 |
| All Star Predators Black | 3_0 |
| Yellow Jackets Black 7th | 0_3 |

**Saturday** 

|        | outu. way              |       |                          |       |         |             |  |  |
|--------|------------------------|-------|--------------------------|-------|---------|-------------|--|--|
| Game # | HOME                   | Score | VISITORS                 | Score | TIME    | LOCATION    |  |  |
|        | CRR Black              | 34    | All Star Predators Black | 47    | 9:00am  | HWP Court 5 |  |  |
|        | Central Valley Hornets | 25    | All Star Predators Black | 68    | 11:10am | Center      |  |  |
|        | Central Valey Hornets  | 39    | CRR Black                | 58    | 1:20pm  | HWP Court 1 |  |  |
|        | Central Valley Hornets | 45    | Yellow Jackets Black 7th | 43    | 4:35pm  | HWP Court 3 |  |  |

Sunday

| Game # | HOME                     | Score | VISITORS                 | Score | TIME    | LOCATION      |
|--------|--------------------------|-------|--------------------------|-------|---------|---------------|
|        | Yellow Jackets Black 7th | 29    | All Star Predators Black | 60    | 11:10am | Mesa Verde #1 |
|        | Yellow Jackets Black 7th | 39    | CRR Black                | 50    | 2:25pm  | Center        |

**Saturday Admission:** \$10.00 (15yrs & Up) \$5.00 (6yrs - 14yrs.) Free (Ages 5 & Under) **Sunday Admission**: \$5.00 (15yrs & Up) \$3.00 (6yrs - 14yrs.) Free (Ages 5 & Under)

## **Schedule Information:**

Each team will play a total of (3) games. Best record wins 1st place.

#### Locations:

Hardwood Palace 1091 Tinker Road Rocklin, Ca 95765 Center High School 3111 Center Court Lane Antelope, CA 95843 Mesa Verde High School 7501 Carriage Drive Citrus Heights, CA 95621

(8) Team Bracket

Awards for 1st & 2nd place. Awards and Team Photo presentation after winners last game.

Team on top is the home team. When possible the home team will wear light, and visitors wear dark.

Coaches should work this out diplomatically before game time.