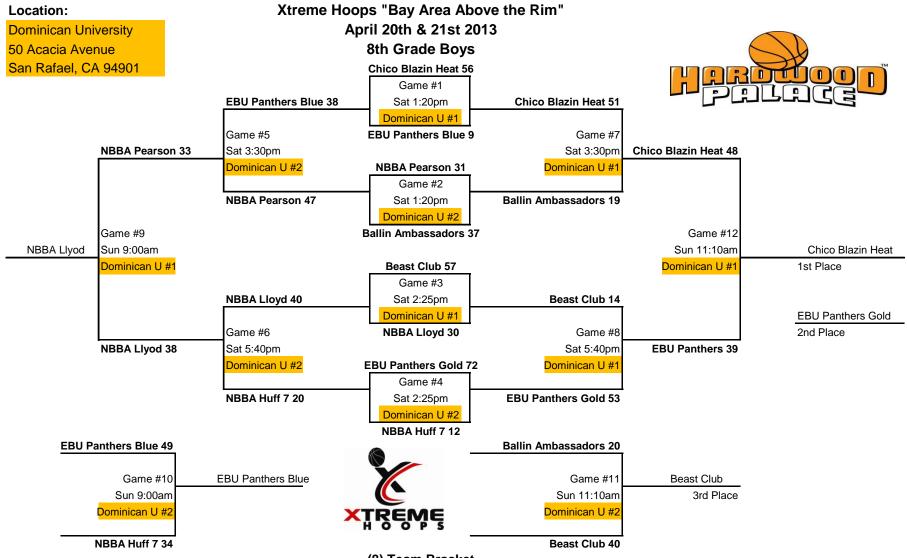

Saturday Admission: \$10.00 (15yrs & Up) \$5.00 (6yrs - 14yrs.) Free (Ages 5 & Under) Sunday Admission: \$5.00 (15yrs & Up) \$3.00 (6yrs - 14yrs.) Free (Ages 5 & Under) Schedule Information:

(6) Team Pool play. There are (3) teams in each pool. The first (2) games are set. If your team is undefeated after the 1st (2) games then you are the #1 team in your pool #1 team will advance to the championship game against the #1 team in the other pool.

If your team is 1 - 1 after the 1st (2) games then you are the #2 team in your pool. If you are 0 - 2 after 1st (2) games then you are the #3 team. Your last game will be against the other pool team equal to your record

If your team is undefeated after the 1st (2) games then you are the #1 team in your pool #1 team will advance to the championship game against the #1 team in the other pool.

St. Vincent's School

1 St. Vincent Drive

## Locations:

(8) Team Bracket

Awards for 1st & 2nd place. Awards and Team Photo presentation after winners last game. Team on top is the home team. When possible the home team will wear light, and visitors wear dark.