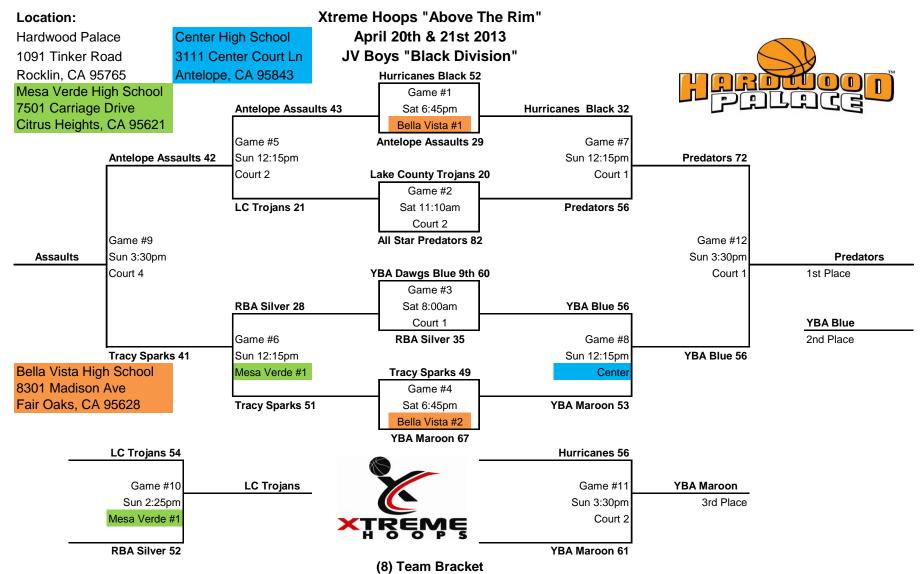

TION      |
|--------|-------------------|-------|-------------------|-------|---------|---------------|
|        | Hurricanes Orange | 57    | YBA Xtreme        | 55    | 8:00am  | Mesa Verde #1 |
|        | Redding Wolf Pack | 47    | YBA Xtreme        | 30    | 10:05am | Mesa Verde #2 |
|        | Redding Wolf Pack | 44    | Hurricanes Orange | 14    | 11:10am | Mesa Verde #2 |

**Saturday Admission:** \$10.00 (15yrs & Up) \$5.00 (6yrs - 14yrs.) Free (Ages 5 & Under) **Sunday Admission**: \$5.00 (15yrs & Up) \$3.00 (6yrs - 14yrs.) Free (Ages 5 & Under)

# **Schedule Information:**

Each team will play a total of (3) games. Best record wins 1st place.



## Locations:

Hardwood Palace 1091 Tinker Road Rocklin, Ca 95765 Mesa Verde High School 7501 Carriage Drive Citrus Heights, CA 95621



# Xtreme Hoops "Above The Rim" April 20th & 21st 2013 JV Boys "White Division"

5 Team Round Robin

## Win-Loss Record

| J Ballerz                |     | 1_3 |
|--------------------------|-----|-----|
| South Bay Scholars       |     | 2_1 |
| Hurricanes Orange        |     | 0_3 |
| UC Raptors               | 1st | 3_0 |
| South Lake Tahoe Vikings |     | 2_1 |



Saturday

| Game # | HOME                     | Score | VISITORS                 | Score | TIME    | LOCATION |
|--------|--------------------------|-------|--------------------------|-------|---------|----------|
|        | J Ballerz                | 47    | Hurricanes Orange        | 27    | 9:00am  | Court 1  |
|        | South Lake Tahoe Vikings | 41    | South Bay Scholars       | 47    | 10:05am | Court 1  |
|        |