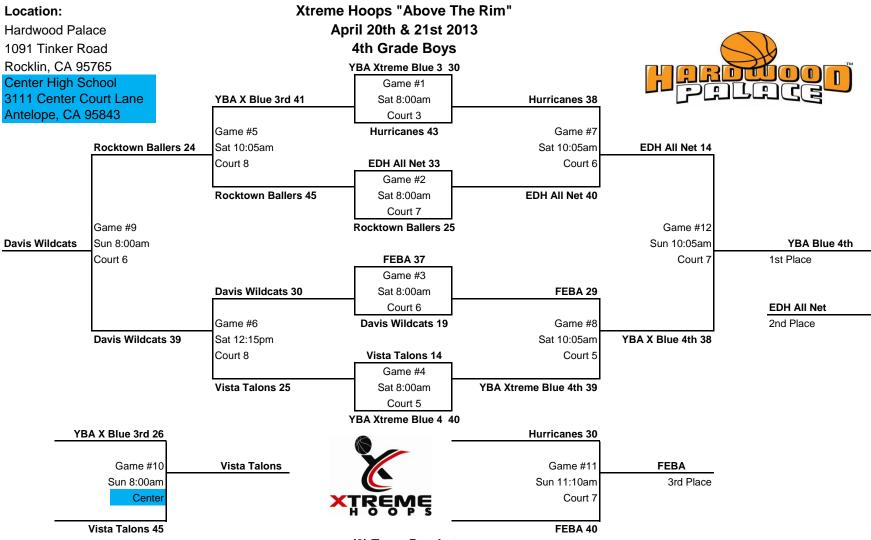

## Locations:

Hardwood Palace 1091 Tinker Road Rocklin, Ca 95765 Mesa Verde High School 7501 Carriage Drive Citrus Heights, CA 95621

(8) Team Bracket

Awards for 1st & 2nd place. Awards and Team Photo presentation after winners last game.

## Locations:

Hardwood Palace 1091 Tinker Road Rocklin, Ca 95765 Center High School 3111 Center Court Lane Antelope, CA 95843