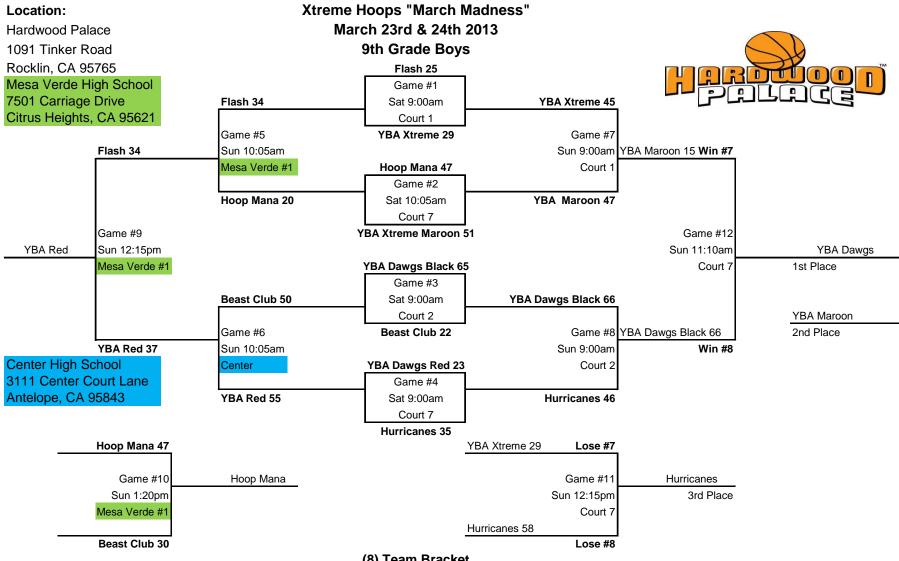

# Xtreme Hoops "March Madness" March 23rd & 24th 2013 7th Grade Boys "Black Division"

7 Team Round Robin

#### Win-Loss Record

| FEBA Blue            |     | 2_1            |
|----------------------|-----|----------------|
| YBA Xtreme White     |     | 2_1            |
| PHPS Snyperz Grey    |     | 0_3            |
| Yellow Jackets Black | 1st | 3_0            |
| YBA Dawgs Blue       |     | 1_2            |
| Hoop Mana            | 1st | 3_0            |
| Sac Blue Soul        |     | 0_4            |
|                      | J.  | · <del>-</del> |

Saturday

Sunday

|        |                   | Jaturuay |                      |       |         |            |
|--------|-------------------|----------|----------------------|-------|---------|------------|
| Game # | HOME              | Score    | VISITORS             | Score | TIME    | LOCATION   |
|        | FEBA Blue         | 49       | YBA Xtreme White     | 36    | 9:00am  | Del Oro #1 |
|        | PHPS Snyperz Grey | 24       | Yellow Jackets Black | 54    | 9:00am  | Del Oro #2 |
|        | YBA Dawgs Blue    | 44       | Hoop Mana            | 46    | 10:05am | Del Oro #1 |
|        | FEBA Blue         | 38       | Yellow Jackets Black | 42    | 11:10am | Del Oro #1 |
|        | YBA Xtreme White  | 43       | PHPS Snyperz Grey    | 37    | 11:10am | Del Oro #2 |
|        | YBA Dawgs Blue    | 66       | Sac Blue Soul        | 50    | 12:15pm | Del Oro #1 |
|        | Hoop Mana         | 46       | Sac Blue Soul        | 43    | 2:25pm  | Del Oro #1 |

|        | <u> </u>             | anaay         |                |       |         |               |
|--------|----------------------|---------------|----------------|-------|---------|---------------|
| Game # | HOME                 | Score         | VISITORS       | Score | TIME    | LOCATION      |
|        | PHPS Snyperz Grey    | <b>47</b> 3OT | Hoop Mana      | 49    | 9:00am  | Court 4       |
|        | YBA Xtreme White     | 41            | Sac Blue Soul  | 18    | 9:00am  | Court 3       |
|        | Yellow Jackets Black | 50            | YBA Dawgs Blue | 23    | 11:10am | Mesa Verde #2 |
|        | FEBA Blue            | 52            | Sac Blue Soul  | 24    | 11:10am | Court 3       |

**Saturday Admission:** \$10.00 (15yrs & Up) \$5.00 (6yrs - 14yrs.) Free (Ages 5 & Under) **Sunday Admission**: \$5.00 (15yrs & Up) \$3.00 (6yrs - 14yrs.) Free (Ages 5 & Under)

## **Schedule Information:**

Each team will play a total of (3) games. Best record wins 1st place.

## Locations:

Hardwood Palace 1091 Tinker Road Rocklin, Ca 95765 Mesa Verde High School 7501 Carriage Drive Citrus Heights, CA 95621

Del Oro High School 3301 Taylor Rd Loomis, CA 95650

Awards for 1st & 2nd place. Awards and Team Photo presentation after winners last game. Team on top is the home team. When possible the home team will wear light, and visitors wear dark.