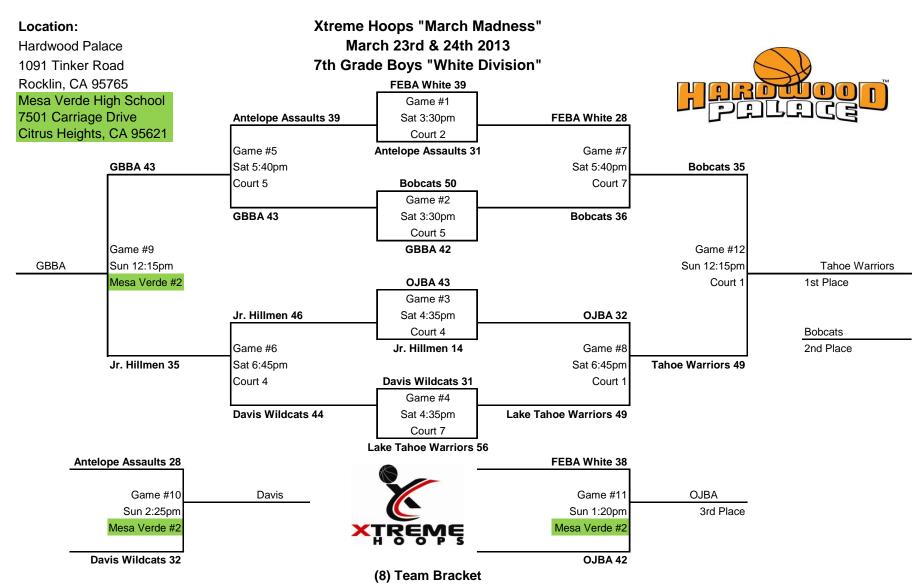

# Xtreme Hoops "March Madness" March 23rd & 24th 2013 7th Grade Boys "Black Division"

7 Team Round Robin

#### Win-Loss Record

| FEBA Blue            |     | 2_1            |
|----------------------|-----|----------------|
| YBA Xtreme White     |     | 2_1            |
| PHPS Snyperz Grey    |     | 0_3            |
| Yellow Jackets Black | 1st | 3_0            |
| YBA Dawgs Blue       |     | 1_2            |
| Hoop Mana            | 1st | 3_0            |
| Sac Blue Soul        |     | 0_4            |
|                      | J.  | · <del>-</del> |

Saturday

Sunday

|        |                   | Jaturuay |                      |       |         |            |
|--------|-------------------|----------|----------------------|-------|---------|------------|
| Game # | HOME              | Score    | VISITORS             | Score | TIME    | LOCATION   |
|        | FEBA Blue         | 49       | YBA Xtreme White     | 36    | 9:00am  | Del Oro #1 |
|        | PHPS Snyperz Grey | 24       | Yellow Jackets Black | 54    | 9:00am  | Del Oro #2 |
|        | YBA Dawgs Blue    | 44       | Hoop Mana            | 46    | 10:05am | Del Oro #1 |
|        | FEBA Blue         | 38       | Yellow Jackets Black | 42    | 11:10am | Del Oro #1 |
|        | YBA Xtreme White  | 43       | PHPS Snyperz Grey    | 37    | 11:10am | Del Oro #2 |
|        | YBA Dawgs Blue    | 66       | Sac Blue Soul        | 50    | 12:15pm | Del Oro #1 |
|        | Hoop Mana         | 46       | Sac Blue Soul        | 43    | 2:25pm  | Del Oro #1 |

|        | <u> </u>             | anaay         |                |       |         |               |
|--------|----------------------|---------------|----------------|-------|---------|---------------|
| Game # | HOME                 | Score         | VISITORS       | Score | TIME    | LOCATION      |
|        | PHPS Snyperz Grey    | <b>47</b> 3OT | Hoop Mana      | 49    | 9:00am  | Court 4       |
|        | YBA Xtreme White     | 41            | Sac Blue Soul  | 18    | 9:00am  | Court 3       |
|        | Yellow Jackets Black | 50            | YBA Dawgs Blue | 23    | 11:10am | Mesa Verde #2 |
|        | FEBA Blue            | 52            | Sac Blue Soul  | 24    | 11:10am | Court 3       |

**Saturday Admission:** \$10.00 (15yrs & Up) \$5.00 (6yrs - 14yrs.) Free (Ages 5 & Under) **Sunday Admission**: \$5.00 (15yrs & Up) \$3.00 (6yrs - 14yrs.) Free (Ages 5 & Under)

## **Schedule Information:**

Each team will play a total of (3) games. Best record wins 1st place.

## Locations:

Hardwood Palace 1091 Tinker Road Rocklin, Ca 95765 Mesa Verde High School 7501 Carriage Drive Citrus Heights, CA 95621

Del Oro High School 3301 Taylor Rd Loomis, CA 95650

Awards for 1st & 2nd place. Awards and Team Photo presentation after winners last game. Team on top is the home team. When possible the home team will wear light, and visitors wear dark.