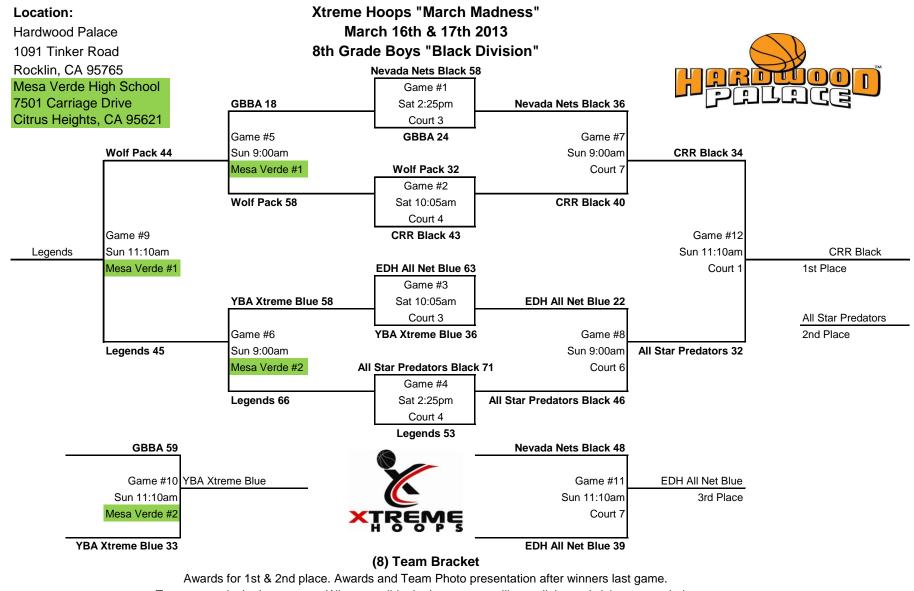

(15yrs & Up) \$5.00 (6yrs - 14yrs.) Free (Ages 5 & Under) **Sunday Admission**: \$5.00 (15yrs & Up) \$3.00 (6yrs - 14yrs.) Free (Ages 5 & Under)

## Schedule Information:

Each team will play a total of (3) games. Best record wins 1st place.



Locations:

Hardwood Palace 1091 Tinker Road Rocklin, Ca 95765 Center High School 3111 Center Court Lane Antelope, CA 95843



Awards for 1st & 2nd place. Awards and Team Photo presentation after winners last game. Team on top is the home team. When possible the home team will wear light, and visitors wear dark. Coaches should work this out diplomatically before game time. **Saturday Admission:** \$10.00 (15yrs & Up) \$5.00 (6yrs - 14yrs.) Free (Ages 5 & Under) **Sunday Admission:** \$5.00 (15yrs & Up) \$3.00 (6yrs - 14yrs.) Free (Ages 5 & Under)



 Team on top is the home team. When possible the home team will wear light, and visitors wear dark. Coaches should work this out diplomatically before game time.
Saturday Admission: \$10.00 (15yrs & Up) \$5.00 (6yrs - 14yrs.) Free (Ages 5 & Under)
Sunday Admission: \$5.00 (15yrs & Up) \$3.00 (6yrs - 14yrs.) Free (Ages 5 & Under)



Coaches should work this out diplomatically before game time. Saturday Admission: \$10.00 (15yrs & Up) \$5.00 (6yrs - 14yrs.) Free (Ages 5 & Under) Sunday Admission: \$5.00 (15yrs & Up) \$3.00 (6yrs - 14yrs.) Free (Ages 5 & Under)

# Xtreme Hoops "March Madness" March 16th & 17th 2013 8th Grade Boys "White Division"

| 6 Team Round Robin             | Win-Loss Record |  |
|--------------------------------|-----------------|--|
| Blue Print