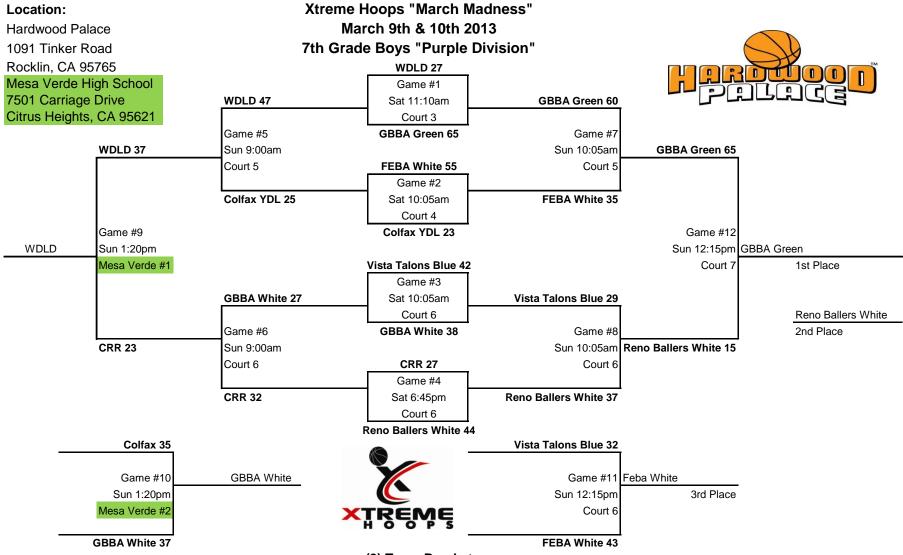

# Xtreme Hoops "March Madness" March 9th & 10th 2013 7th Grade Boys "Black Division"

| Pool A               | Win-Los | Pool B                  | Win-Loss |
|----------------------|---------|-------------------------|----------|
| FEBA Blue            | 1_2     | Ramtown Reign (-8)      | 1_2      |
| PHPS Snyperz Blue    | 2_1     | Reno Ballers Gold (-7)  | 2_1      |
| Yellow Jackets Black | 3_0     | Yellow Jackets Vu (+14) | 1_2      |

### Saturday

| Game # | HOME                 | Score | VISITORS          | Score | TIME    | LOCATION      |
|--------|----------------------|-------|-------------------|-------|---------|---------------|
|        | FEBA Blue            | 25    | PHPS Snyperz Blue | 26    | 9:00am  | Mesa Verde #1 |
|        | Ramtown Reign        | 41    | Yellow Jackets Vu | 67    | 9:00am  | Mesa Verde #2 |
|        | Yellow Jackets Black | 56    | FEBA Blue         | 37    | 11:10am | Center        |
|        | Ramtown Reign        | 45    | Reno Ballers Gold | 37    | 12:15pm | Center        |
|        | Reno Ballers Gold    | 42    | Yellow Jackets Vu | 41    | 2:25pm  | Court 1       |

### Sunday

| Game # | HOME                     | Score | VISITORS                 | Score | TIME    | LOCATION |
|--------|--------------------------|-------|--------------------------|-------|---------|----------|
|        | Yellow Jackets Black     | 48    | PHPS Snyperz Blue        | 24    | 9:00am  | Court 1  |
|        | Yellow Jackets Black     |       | Yellow Jackets Vu        |       |         |          |
|        | #1 Pool A "Championship" | 48    | #1 Pool B "Championship" | 40    | 11:10am | Court 1  |
|        | PHPS Snyperz Blue        |       | Reno Ballers Gold        |       |         |          |
|        | #2 Pool A                | 31    | #2 Pool B                | 38    | 11:10am | Court 2  |
|        | FEBA Blue                |       | Ramtown Reign            |       |         |          |
|        | #3 Pool A                | 49    | #3 Pool B                | 40    | 10:05am | Court 2  |

**Saturday Admission**: \$10.00 (15yrs & Up) \$5.00 (6yrs - 14yrs.) Free (Ages 5 & Under) **Sunday Admission**: \$5.00 (15yrs & Up) \$3.00 (6yrs - 14yrs.) Free (Ages 5 & Under)

(6) Team Pool play. There are (3) teams in each pool. The first (2) games are set. If your team is undefeated after the 1st (2) games then you are the #1 team in your pool #1 team will advance to the championship game against the #1 team in the other pool.

If your team is 1 - 1 after the 1st (2) games then you are the #2 team in your pool. If you are 0 - 2 after 1st (2) games then you are the #3 team.

Your last game will be against the other pool team equal to your record

If your team is undefeated after the 1st (2) games then you are the #1 team in your pool

#1 team will advance to the championship game against the #1 team in the other pool.

Hardwood Palace 1091 Tinker Road Rocklin, Ca 95765 Center High School 3111 Center Court Lane Antelope, CA 95843 Mesa Verde High School 7501 Carriage Drive Citrus Heights, CA 95621