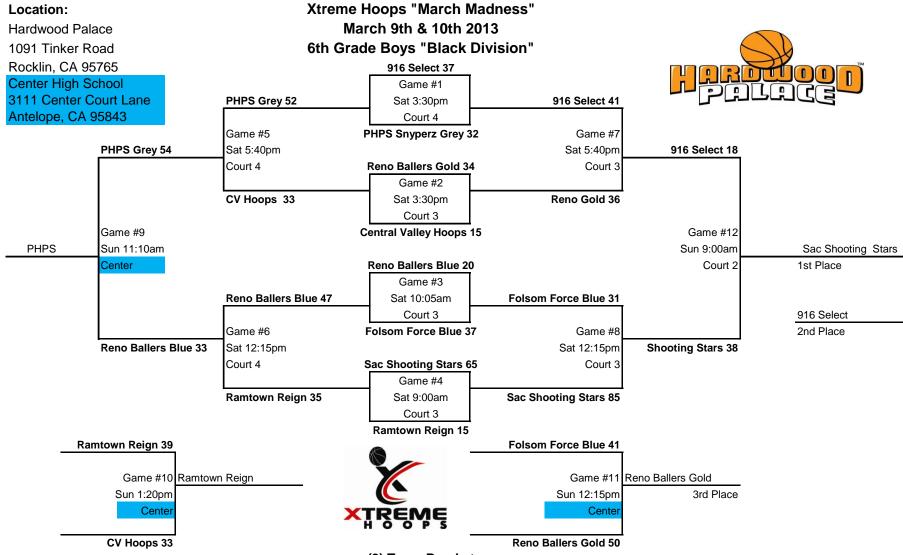

# Xtreme Hoops "March Madness" March 9th & 10th 2013 6th Grade Boys "White Division"

| Pool A             | Win-Los | Pool B                  | Win-Loss |
|--------------------|---------|-------------------------|----------|
| FEBA               | 2_1     | PHPS Snyperz Blue       | 0_3      |
| Reno Ballers White | 1_2     | Incline Basketball Club | 2_1      |
| CRR                | 3 0     | GBBA                    | 1 2      |

Saturday

| Game # | HOME                    | Score | VISITORS                | Score | TIME   | LOCATION |
|--------|-------------------------|-------|-------------------------|-------|--------|----------|
|        | FEBA                    | 49    | Reno Ballers White      | 22    | 1:20pm | Center   |
|        | PHPS Snyperz Blue       | 20    | Incline Basketball Club | 41    | 2:25pm | Center   |
|        | CRR                     | 46    | Reno Ballers White      | 24    | 3:30pm | Center   |
|        | Incline Basketball Club | 47    | GBBA                    | 38    | 4:35pm | Center   |
|        | CRR                     | 46    | FEBA                    | 19    | 5:40pm | Center   |
|        | PHPS Snyperz Blue       | 38    | GBBA                    | 43    | 6:45pm | Center   |

#### Sunday

| Game # | HOME                     | Score | VISITORS                 | Score | TIME   | LOCATION   |
|--------|--------------------------|-------|--------------------------|-------|--------|------------|
|        | CRR                      |       | Incline Basketball Club  |       |        |            |
|        | #1 Pool A "Championship" | 39    | #1 Pool B "Championship" | 36    | 3:30pm | Court 3    |
|        | FEBA                     |       | GBBA                     |       |        |            |
|        | #2 Pool A                | 34    | #2 Pool B                | 33    | 2:25pm | Court 6    |
|        | Reno Ballers White       |       | PHPS Snyperz Blue        |       |        |            |
|        | #3 Pool A                | 48    | #3 Pool B                | 28    | 1:20pm | RSVL SC #2 |

## **Schedule Information:**

(6) Team Pool play. There are (3) teams in each pool. The first (2) games are set.

If your team is undefeated after the 1st (2) games then you are the #1 team in your pool

#1 team will advance to the championship game against the #1 team in the other pool.

If your team is 1 - 1 after the 1st (2) games then you are the #2 team in your pool. If you are 0 - 2 after 1st (2) games then you are the #3 team.

Your last game will be against the other pool team equal to your record

If your team is undefeated after the 1st (2) games then you are the #1 team in your pool

#1 team will advance to the championship game against the #1 team in the other pool.

Hardwood Palace 1091 Tinker Road Rocklin, Ca 95765 Roseville Sports Center 1545 Pleasant Grove Blvd. Roseville, CA 95747 Center High School 3111 Center Court Lane Antelope, CA 95843