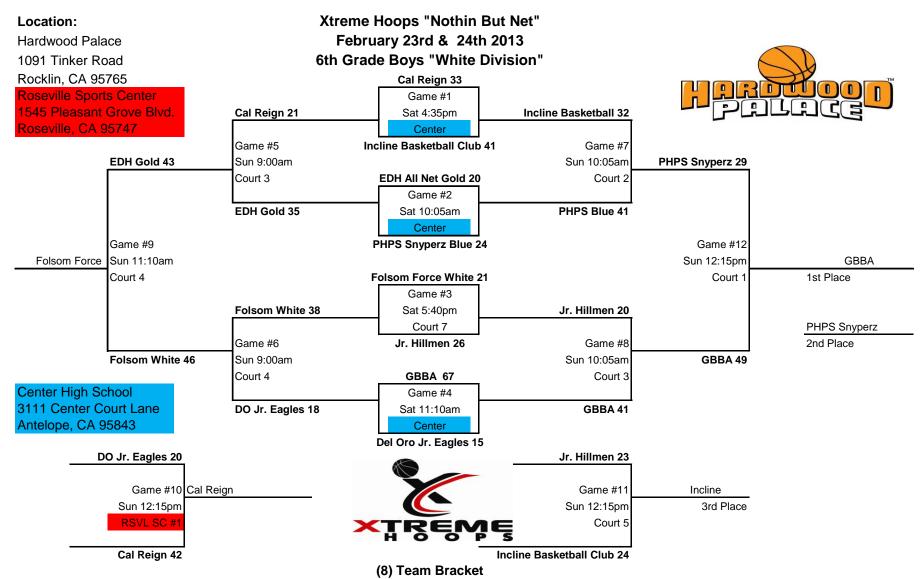

# Xtreme Hoops "Nothin But Net" February 23rd & 24th 2013 6th Grade Boys "Black Division"

6 Team Round Robin Win-Loss Record

| EDH All Net Blue       | 1_2 |
|------------------------|-----|
| D EG Warriors          | 2_1 |
| Enterprise Jr. Hornets | 1_2 |
| Oakland Rebels 5th     | 3_0 |
| PHPS Snyperz Grey      | 2_1 |
| FEBA                   | 0_3 |

Saturday

|        | Call              | a. aa y |                    |       |         |          |
|--------|-------------------|---------|--------------------|-------|---------|----------|
| Game # | HOME              | Score   | VISITORS           | Score | TIME    | LOCATION |
|        | PHPS Snyperz Grey | 36      | FEBA               | 28    | 10:05am | Court 3  |
|        | D EG Warriors     | 35      | Oakland Rebels 5th | 40    | 11:10am | Court 3  |
|        | EDH All Net Blue  | L       | PHPS Snypers Grey  | W     | 12:15pm | Court 2  |
|        | EDH All Net Blue  | 36      | Oakland Rebels 5th | 52    | 2:25pm  | Court 3  |

Sunday

| Game # | HOME               | Score | VISITORS               | Score | TIME    | LOCATION |
|--------|--------------------|-------|------------------------|-------|---------|----------|
|        | D EG Warriors      | 33    | PHPS Snypers Grey      | 32    | 9:00am  | Court 5  |
|        | FEBA               | 40    | D EG Warriors          | 42    | 11:10am | Court 6  |
|        | Oakland Rebels 5th | 50    | Enterprise Jr. Hornets | 47    | 11:10am | Court 5  |
|        | FEBA               | 31    | Enterprise Jr. Hornets | 39    | 1:20pm  | Court 5  |
|        | EDH All Net Blue   | 43    | Enterprise Jr. Hornets | 40    | 3:30pm  | Court 5  |

**Saturday Admission:** \$10.00 (15yrs & Up) \$5.00 (6yrs - 14yrs.) Free (Ages 5 & Under) **Sunday Admission**: \$5.00 (15yrs & Up) \$3.00 (6yrs - 14yrs.) Free (Ages 5 & Under)

# **Schedule Information:**

Each team will play a total of (3) games. Best record wins 1st place.

# Locations:

Awards for 1st & 2nd place. Awards and Team Photo presentation after winners last game.

Team on top is the home team. When possible the home team will wear light, and visitors wear dark.

Coaches should work this out diplomatically before game time.