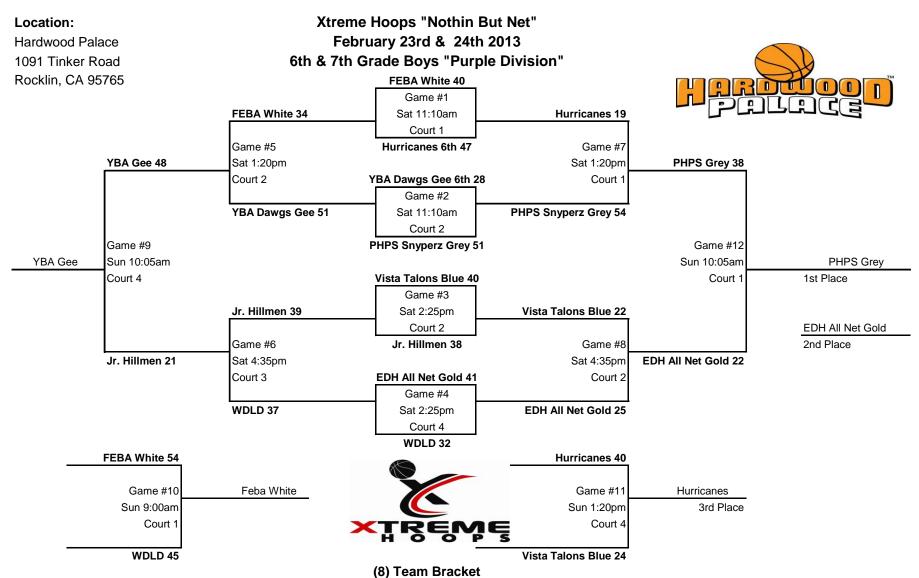

# Xtreme Hoops "Nothin But Net" February 23rd & 24th 2013 7th Grade Boys "Black Division"

4 Team Round Robin Win-Loss Record

| 11111 E000 1100014 |
|--------------------|
| 1_2                |
| 3_0                |
| 0_3                |
| 2_1                |
|                    |

Saturday

| Game # | HOME                 | Score | VISITORS          | Score | TIME    | LOCATION |
|--------|----------------------|-------|-------------------|-------|---------|----------|
|        | Central Valley Hoops | 49    | FEBA Blue         | 37    | 12:15pm | Court 7  |
|        | EDH All Net Blue     | 64    | PHPS Synperz Blue | 43    | 1:20pm  | Court 3  |
|        | Central Valley Hoops | 31    | EDH All Net Blue  | 44    | 3:30pm  | Court 2  |

Sunday

| Game # | HOME                 | Score | VISITORS          | Score | TIME    | LOCATION |
|--------|----------------------|-------|-------------------|-------|---------|----------|
|        | Central Valley Hoops | 43    | PHPS Synperz Blue | 28    | 9:00am  | Court 6  |
|        | FEBA Blue            | 40    | EDH All Net Blue  | 47    | 10:05am | Court 6  |
|        | FEBA Blue            | 55    | PHPS Synperz Blue | 43    | 12:15pm | Court 7  |

**Saturday Admission:** \$10.00 (15yrs & Up) \$5.00 (6yrs - 14yrs.) Free (Ages 5 & Under) **Sunday Admission**: \$5.00 (15yrs & Up) \$3.00 (6yrs - 14yrs.) Free (Ages 5 & Under)

## **Schedule Information:**

Each team will play a total of (3) games. Best record wins 1st place.

#### Locations: