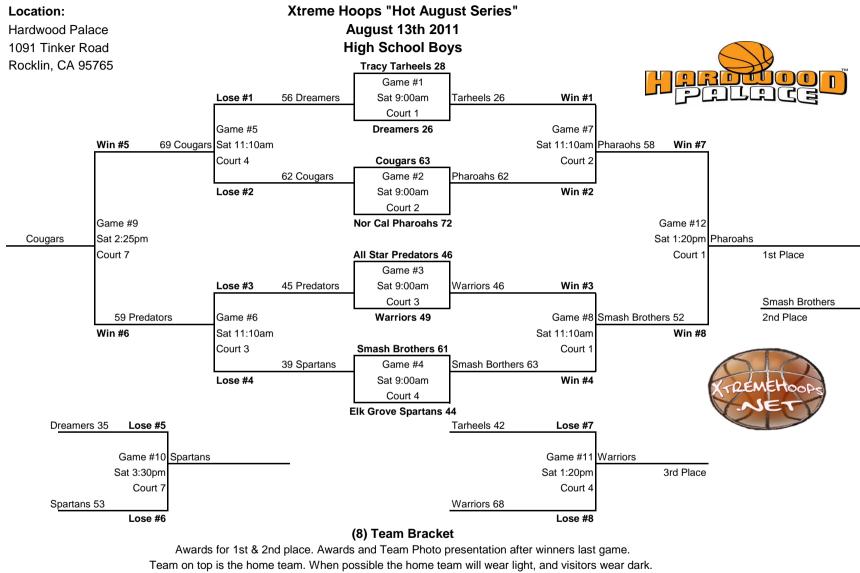

SITORS           | Score | TIME    | LOCATION |
|        | Davis Hotshots     | L        | YBA Xtreme 8th     | W     | 8:00am  | Court 2  |
|        | Lodi Flying Tigers | 32       | Del Oro Jr. Eagles | 23    | 10:05am | Court 5  |
|        | Del Oro Jr. Eagles | 47 OT    | Davis Hotshots     | 44    | 11:10am | Court 5  |
|        | Lodi Flying Tigers | 37       | YBA Xtreme 8th     | 35    | 1:20pm  | Court 5  |
|        | Lodi Flying Tigers | 37       | Davis Hotshots     | 28    | 4:35pm  | Court 1  |
|        | YBA Xtreme 8th     | 38       | Del Oro Jr. Eagles | 37    | 5:40pm  | Court 3  |

\* Admission \$10.00 (15yrs & Up) \$5.00 (6yrs - 14yrs.) Free (Ages 5 & Under)

#### Schedule Information:

Each team will play a total of (3) games. Best record wins 1st place.

Locations:





Coaches should work this out diplomatically before game time.

## Xtreme Hoops "Hot August Series" August 13th 2011 6th Grade Girls

| 4 Team    | Round Robin | Win-Loss Record |  |
|-----------|-------------|-----------------|--|
| Modesto   | Heat        | 0_3             |  |
| DLS Bullo | logs        | 2_1             |  |
| YBA Pant  | hers        | 1_1             |  |
| Folsom U  | nited       | 2_0             |  |

|        | Saturday      |       |               |       |        |          |
|--------|---------------|-------|---------------|-------|--------|----------|
| Game # | HOME          | Score | VISITORS      | Score | TIME   | LOCATION |
|        | Modesto Heat  | 25    | DLS Bulldogs  | 46    | 2:25pm | Court 6  |
|        | Folsom United | 45    | DLS Bulldogs  | 13