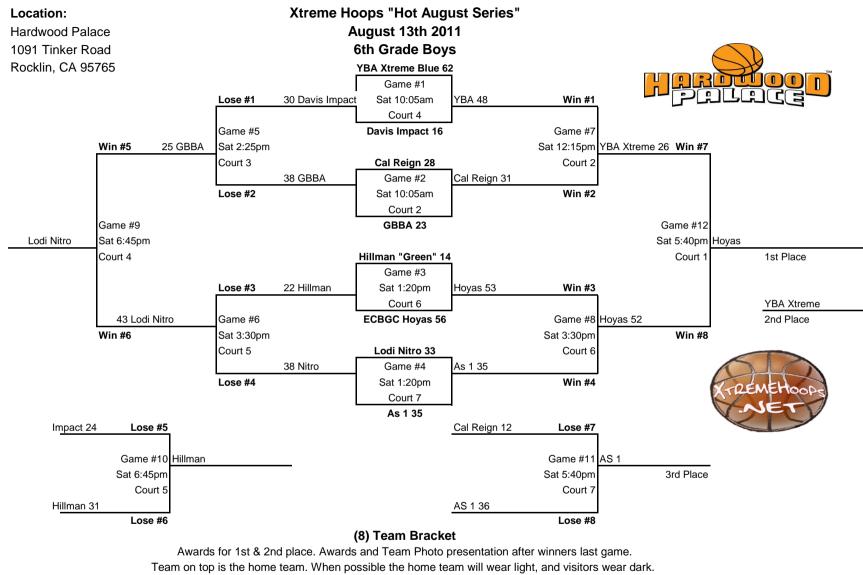

---|
| Game # | HOME               | Score    | VISITORS    | Score | TIME    | LOCATION |
|        | Nor Cal Pharoahs   | 47       | Mavericks   | 38    | 8:00am  | Court 5  |
|        | Lodi Flying Tigers | 35       | SF Eagles   | 43    | 9:00am  | Court 6  |
|        | Mavericks          | 18       | SF Eagles   | 44    | 12:15pm | Court 8  |
|        | Lodi Flying Tigers | 50       | NC Pharoahs | 54    | 1:20pm  | Court 8  |
|        | SF Eagles          | 45       | NC Pharoahs | 23    | 4:35pm  | Court 6  |
|        | Lodi Flying Tigers | 42       | Mavericks   | 36    | 4:35pm  | Court 3  |

\* Admission \$10.00 (15yrs & Up) \$5.00 (6yrs - 14yrs.) Free (Ages 5 & Under)

### Schedule Information:

Each team will play a total of (3) games. Best record wins 1st place.

Locations:





Coaches should work this out diplomatically before game time.

# Xtreme Hoops "Hot August Series"

August 13th 2011

| /th              | Grade Bo | ys             |          |  |
|------------------|----------|----------------|----------|--|
| Pool A           | Win-Loss | Pool B         | Win-Loss |  |
| YBA Xtreme White | 0_3      | GBBA           | 1_2      |  |
| Kings            | 2_1      | Davis Hotshots | 1_2      |  |
| Lodi Nitro       | 3_0      | Hillmen "Gold" | 2_1      |  |

Saturday

| Game # | HOME                                   | Score | VISITORS                                   | Score | TIME    | LOCATION |
|--------|----------------------------------------|-------|--------------------------------------------|-------|---------|----------|
|        | GBBA