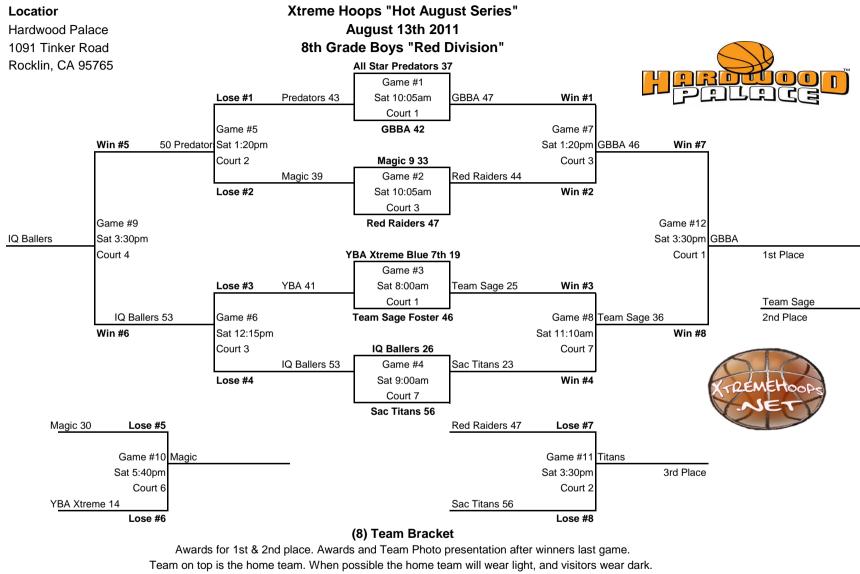

| 54    | 5:40pm  | Court 5  |

\* Admission \$10.00 (15yrs & Up) \$5.00 (6yrs - 14yrs.) Free (Ages 5 & Under)

#### Schedule Information:

(6) Team Pool play. There are (3) teams in each pool. The first (2) games are set.

If your team is undefeated after the 1st (2) games then you are the #1 team in your pool

#1 team will advance to the championship game against the #1 team in the other pool.

If your team is 1 - 1 after the 1st (2) games then you are the #2 team in your pool. If you are 0 - 2 after 1st (2) games then you are the #3 team.

Your last game will be against the other pool team equal to your record

If your team is undefeated after the 1st (2) games then you are the #1 team in your pool

#1 team will advance to the championship game against the #1 team in the other pool.





Coaches should work this out diplomatically before game time.

### Xtreme Hoops "Hot August Series" August 13th 2011 8th Grade Boys "Black Division"

| 4 Team Round Robin | Win-Loss Record |  |
|--------------------|-----------------|--|
| Del Oro Jr. Eagles | 1_2             |  |
| Lodi Flying Tigers | 3_0             |  |
| Davis Hotshots     | 0_3             |  |
| YBA Xtreme 8th     | 2_1             |  |

|        |                    | Saturday |                    |       |         |          |
|--------|--------------------|----------|--------------------|-------|---------|----------|
| Game # | HOME               | Score    | VISITORS           | Score | TIME    | LOCATION |
|        | Davis Hotshots     | L        | YBA Xtreme 8th     | W     | 8:00am  | Court 2  |
|        |