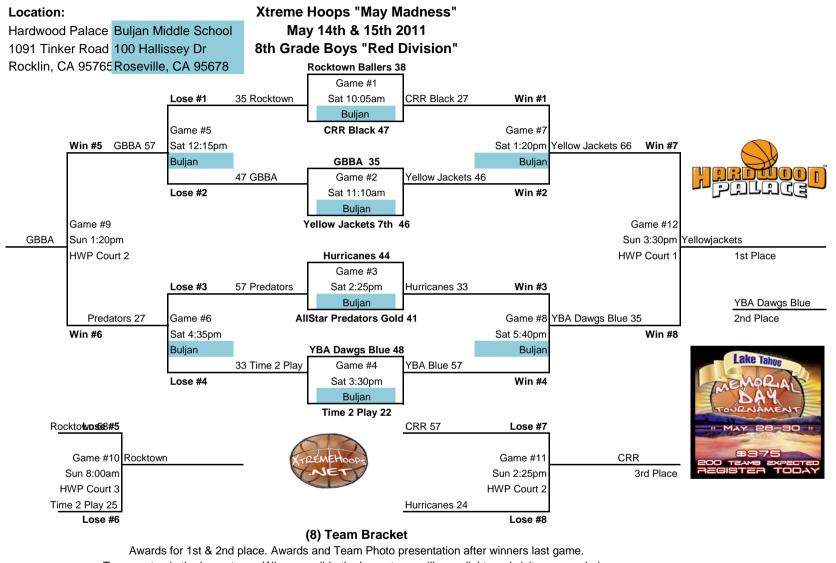

## Xtreme Hoops "May Madness" May 14th & 15th 2011 8th Grade Boys "Black Division"

| 7 Team Round Robin        | Win-Loss Record |     |  |  |  |
|---------------------------|-----------------|-----|--|--|--|
| Del Oro Jr. Eagles        |                 | 0_3 |  |  |  |
| Enterprise Hornets Black  | 1st             | 3_0 |  |  |  |
| Enterprise Hornets Yellow |                 | 2_1 |  |  |  |
| EDH Trojans Blue          |                 | 2_1 |  |  |  |
| Ukiah Warriors            |                 | 1_2 |  |  |  |
| CRR Red                   |                 | 1_2 |  |  |  |
| Reno Ballers Blue 8th     |                 | 2_2 |  |  |  |

#### Saturday

| Game # | HOME                  | Score  | VISITORS                  | Score | TIME    | LOCATION    |
|--------|-----------------------|--------|---------------------------|-------|---------|-------------|
|        | Del Oro Jr. Eagles    | 24     | Enterprise Hornets Black  | 52    | 10:05am | Silverado   |
|        | Ukiah Warriors        | F      | Enterprise Hornets Yellow | W     | 11:10am | Silverado   |
|        | EDH Trojans Blue      | 34     | Enterprise Hornets Black  | 49    | 12:15pm | Silverado   |
|        | Ukiah Warriors        | 53     | Enterprise Hornets Black  | 67    | 2:25pm  | Silverado   |
|        | Reno Ballers Blue 8th | 50     | Enterprise Hornets Yellow | 48    | 3:30pm  | Silverado   |
|        | Del Oro Jr. Eagles    | 36     | EDH Trojans Blue          | 40    | 3:30pm  | Center High |
|        | CRR Red               | 43     | Enterprise Hornets Yellow | 48    | 5:40pm  | HWP Court 5 |
|        | Ukiah Warriors        | 65     | Reno Ballers Blue 8th     | 64    | 5:40pm  | HWP Court 7 |
|        |                       | Sunday |                           |       |         |             |

| Game # | HOME               | Score | VISITORS              | Score | TIME    | LOCATION    |
|--------|--------------------|-------|-----------------------|-------|---------|-------------|
|        | CRR Red            | 39    | Reno Ballers Blue 8th | 38    | 9:00am  | Lincoln Rec |
|        | CRR Red            | 35    | EDH Trojans Blue      | 39    | 10:05am | Lincoln Rec |
|        | Del Oro Jr. Eagles | 28    | Reno Ballers Blue 8th | 44    | 11:10am | Lincoln Rec |

\* Admission \$6.00 (15yrs & Up) \$3.00 (6yrs - 14yrs.) Free (Ages 5 & Under)

### Schedule Information:

Each team will play a total of (3) games. Best record wins 1st place. Locations:

Hardwood Palace 1091 Tinker Road Rocklin, Ca 95765 Lincoln Rec Center 2010 First Street Lincoln, CA 95648 Center High School 3111 Center Court Ln. Antelope, CA 95843

Silverado Middle School 2525 Country Club Drive Roseville, CA 95747

Team on top is the home team. When possible the home team will wear light, and visitors wear dark.

Awards for 1st & 2nd place. Awards and Team Photo presentation after winners last game. Team on top is the home team. When possible the home team will wear light, and visitors wear dark. Coaches should work this out diplomatically before game time.