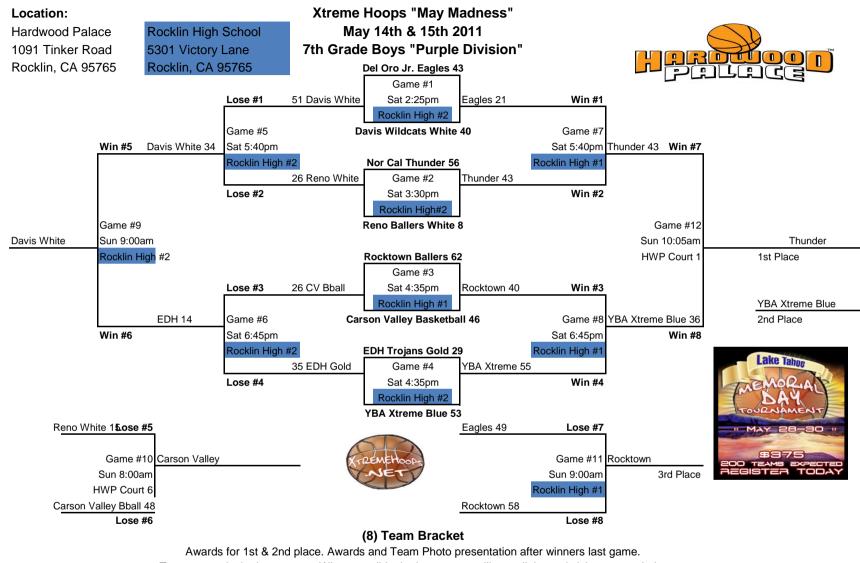

# Xtreme Hoops "May Madness" May 14th & 15th 2011 7th Grade Boys "Red Division"

| 4 Team Round Robin       | Win-Loss Record |     |
|--------------------------|-----------------|-----|
| Union City Raptors       |                 | 0_3 |
| Red Raiders              |                 | 1_2 |
| YBA Dawgs Black          | 1st             | 3_0 |
| All Star Predators Black |                 | 2_1 |

|        | S                        | aturday |                          | AEGISTEA TODA |        |          |
|--------|--------------------------|---------|--------------------------|---------------|--------|----------|
| Game # | HOME                     | Score   | VISITORS                 | Score         | TIME   | LOCATION |
|        | Union City Raptors       | 47      | Red Raiders              | 64            | 2:25pm | Court 7  |
|        | All Star Predators Black | 42      | YBA Dawgs Black          | 45            | 2:25pm | Court 6  |
|        | Union City Raptors       | 27      | All Star Predators Black | 53            | 4:35pm | Court 7  |
|        | YBA Dawgs Black          | 56      | Union City Raptors       | 27            | 6:45pm | Court 7  |
|        | S                        | Sunday  |                          |               |        |          |
| Game # | HOME                     | Score   | VISITORS                 | Score         | TIME   | LOCATION |
|        | Red Raiders              | 53      | YBA Dawgs Black          | 55            | 2:25pm | Court 3  |
|        | Red Raiders              | 38      | All Star Predators Black | 50            | 4:35pm | Court 6  |

\* Admission \$6.00 (15yrs & Up) \$3.00 (6yrs - 14yrs.) Free (Ages 5 & Under)