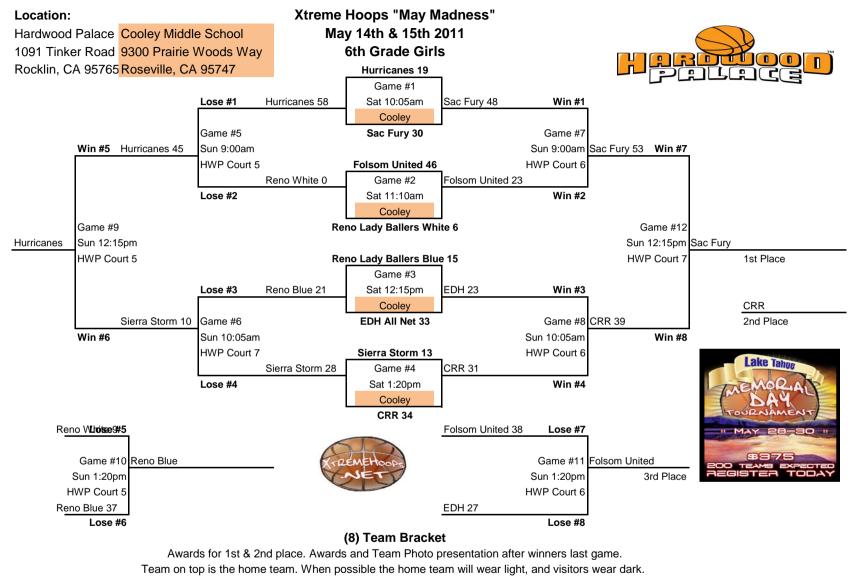

## Locations:

| Hardwood Palace   |  |  |  |  |  |
|-------------------|--|--|--|--|--|
| 1091 Tinker Road  |  |  |  |  |  |
| Rocklin, Ca 95765 |  |  |  |  |  |

9300 Prairie Woods Way Roseville, CA 95747