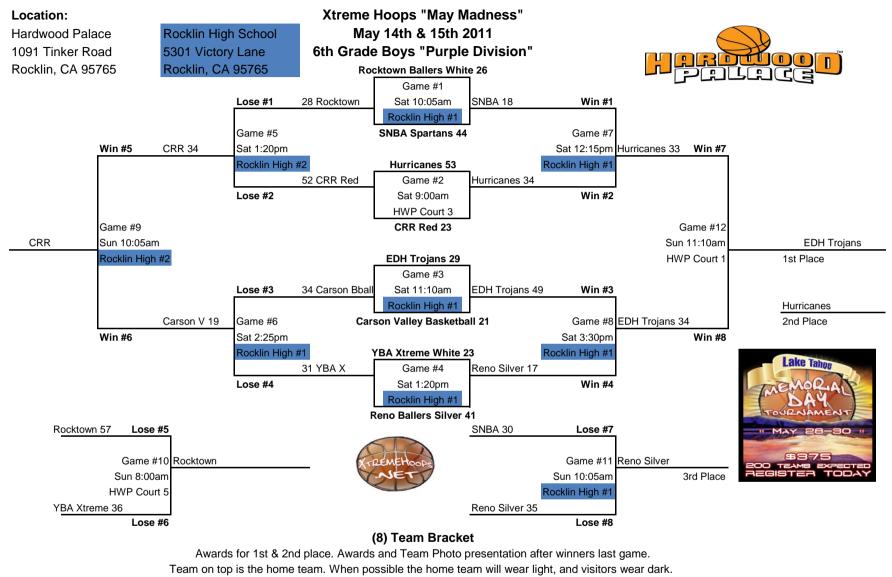

## Xtreme Hoops "May Madness" May 14th & 15th 2011 6th Grade Boys "Black Division"

| 4 Team Round Robin    |     | Win-Loss Record |
|-----------------------|-----|-----------------|
| Rocktown Ballers Blue |     | 0_3             |
| CRR Black             | 1st | 3_0             |
| Reno Ballers Blue     |     | 1_2             |
| YBA Dawgs Blue        |     | 2_1             |

|        |                       | Saturday |                              | ·     | 4261516     | ER TUDAY    |
|--------|-----------------------|----------|------------------------------|-------|-------------|-------------|
| Game # | HOME                  | Score    | VISITORS                     | Score | TIME        | LOCATION    |
|        | Rocktown Ballers Blue | 12       | YBA Dawgs Blue               | 53    | 8:00am      | HWP Court 7 |
|        | CRR Black             | 49       | YBA Dawgs Blue               | 43    | 11:10am     | HWP Court 5 |
|        | Rocktown Ballers Blue | 18       | CRR Black                    | 62    | 1:20pm      | HWP Court 1 |
|        | Rocktown Ballers Blue | 18       | Reno Ballers Blue            |       | 3:30pm      | Lincoln Rec |
|        |                       | Sunday   |                              |       |             |             |
| Game # | HOME                  | Score    | VISITORS                     | Score | TIME        | LOCATION    |
|        | CRR Black             | 39       | Reno Ballers Blue 3          |       | 10:05am     | HWP Court 5 |
|        | YBA Dawgs Blue        | 55       | Reno Ballers Blue 26 12:15pm |       | HWP Court 3 |             |

\* Admission \$6.00 (15yrs & Up) \$3.00 (6yrs - 14yrs.) Free (Ages 5 & Under)