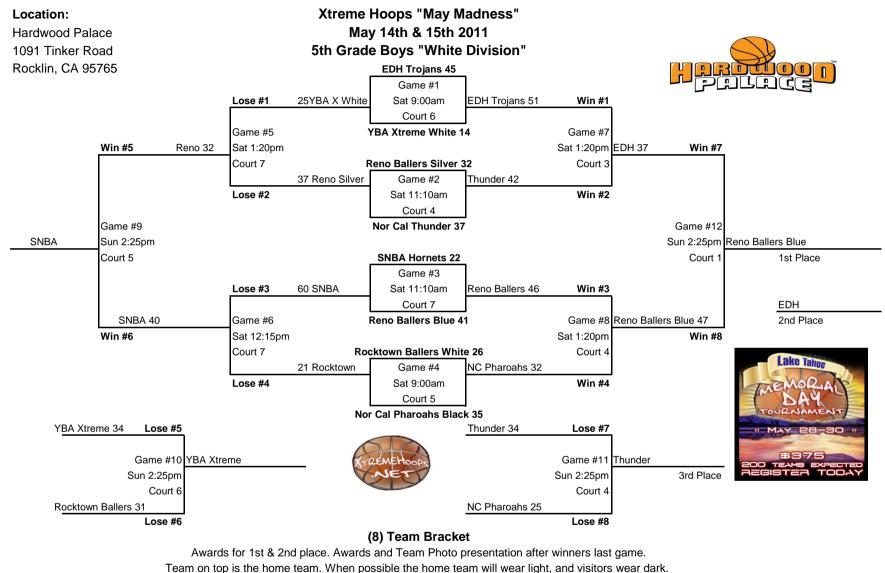

## Xtreme Hoops "May Madness" May 14th & 15th 2011 4th Grade Boys "White Division"

| 4 Team Round Robin       | Win-Loss Record |     |
|--------------------------|-----------------|-----|
| Rocktown Ballers         | 1st             | 3_0 |
| Carson Valley Basketball |                 | 1_2 |
| Reno Ballers             |                 | 0_3 |
| YBA Xtreme 3rd           |                 | 2_1 |

|        | S                | aturday |                                    |       | REGISTE     | ER TODAY  |
|--------|------------------|---------|------------------------------------|-------|-------------|-----------|
| Game # | HOME             | Score   | VISITORS                           | Score | TIME        | LOCATION  |
|        | YBA Xtreme 3rd   | 22      | Rocktown Ballers                   | 33    | 9:00am      | Silverado |
|        | YBA Xtreme 3rd   | 42      | Reno Ballers                       | 31    | 1:20pm      | Silverado |
|        | Rocktown Ballers | 54      | Carson Valley Basketball 15 4:35pm |       | Silverado   |           |
|        | Reno Ballers     | 19      | Carson Valley Basketball 22 5:40pm |       | 5:40pm      | Silverado |
|        | S                | Sunday  |                                    |       |             |           |
| Game # | HOME             | Score   | VISITORS                           | Score | TIME        | LOCATION  |
|        | Reno Ballers     | 14      | Rocktown Ballers 49 8:00am         |       | HWP Court 1 |           |
|        | YBA Xtreme 3rd   | 41      | Carson Valley Basketball 15 8:00am |       | HWP Court 2 |           |

### Schedule Information:

Each team will play a total of (3) games. Best record wins 1st place.

Locations:

Hardwood Palace 1091 Tinker Road Rocklin, Ca 95765 Silverado Middle School 2525 Country Club Drive Roseville, CA 95747