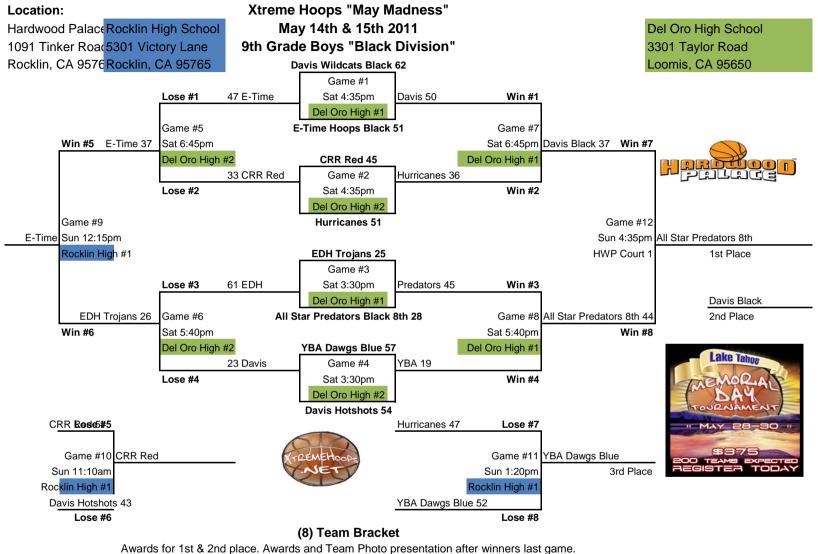

## Xtreme Hoops "May Madness" May 14th & 15th 2011 JV Boys "Red Division"

| Pool A              | Win-Loss | Pool B              | Win-Loss | TOURNA           |
|---------------------|----------|---------------------|----------|------------------|
| Nor Cal Pharoahs    | 0_2      | Tri City Rockets    | 1_2      | - MAY E          |
| YBA Dawgs Black 9th | 2_1      | CRR Black 9th       | 0_2      |                  |
| E-Time Hoops Black  | 2_1      | Davis Wilcats Black | 3_0      | 953<br>200 TEAMS |

Lake Taller MEMORIAL DAY TOURNAMENT

| Game # | HOME                | Score | VISITORS             | Score | TIME    | LOCATION    |
|--------|---------------------|-------|----------------------|-------|---------|-------------|
|        | E-Time Hoops Black  | 43    | YBA Dawgs 9th        | 41    | 8:00am  | HWP Court 2 |
|        | CRR Black 9th       | 33    | Davis Wilcats Black  | 60    | 9:00am  | HWP Court 2 |
|        | YBA Dawgs Black 9th | 52    | Nor Cal Pharoahs     | 36    | 10:05am | HWP Court 2 |
|        | Tri City Rockets    | 36    | Davis Wildcats Black | 60    | 11:10am | HWP Court 2 |
|        | E-Time Hoops Black  | 61    | Nor Cal Pharoahs     | 41    | 12:15pm | HWP Court 2 |
|        | Tri City Rockets    | 58    | CRR Black 9th        | 56    | 1:20pm  | HWP Court 2 |

Sunday Game # HOME Score VISITORS Score TIME LOCATION E-Time Hoops Black Davis Wildcats Black #1 Pool A "Championship" 42 #1 Pool B "Championship" 60 HWP Court 1 1:20pm YBA Dawgs Black 9th **Tri City Rockets** Rocklin High #1 #2 Pool A 61 #2 Pool B 32 2:25pm Nor Cal Pharoahs CRR Black 9th #3 Pool A N/A #3 Pool B N/A 3:30pm Rocklin High #1

\* Admission \$6.00 (15yrs & Up) \$3.00 (6yrs - 14yrs.) Free (Ages 5 & Under)

## Schedule Information:

Saturday

(6) Team Pool play. There are (3) teams in each pool. The first (2) games are set.

If your team is undefeated after the 1st (2) games then you are the #1 team in your pool

#1 team will advance to the championship game against the #1 team in the other pool.

If your team is 1 - 1 after the 1st (2) games then you are the #2 team in your pool. If you are 0 - 2 after 1st (2) games then you are the #3 team.

Your last game will be against the other pool team equal to your record

If your team is undefeated after the 1st (2) games then you are the #1 team in your pool

#1 team will advance to the championship game against the #1 team in the other pool.

| Hardwood Palace   |  |
|-------------------|--|
| 1091 Tinker Road  |  |
| Rocklin, Ca 95765 |  |

| Rocklin High School |  |
|---------------------|--|
| 5301 Victory Lane   |  |
| Rocklin, CA 95765   |  |