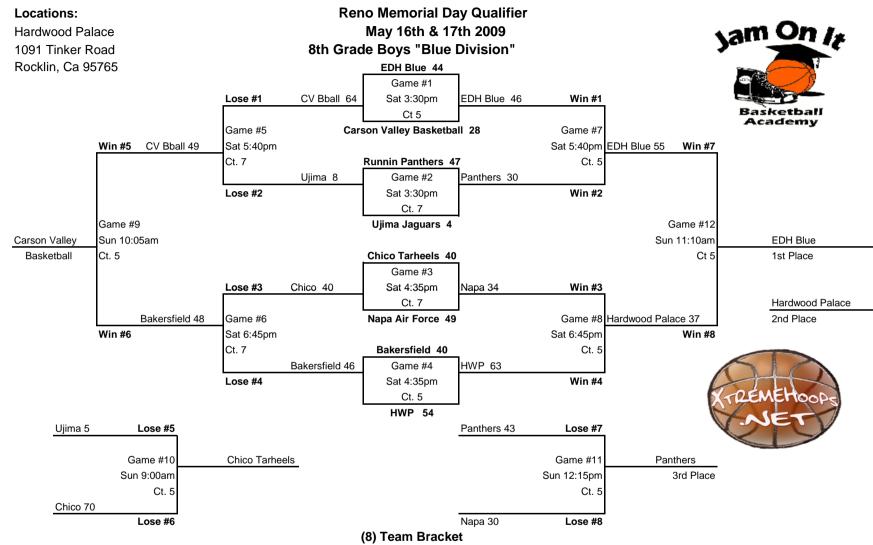

---|---------|-----------------|
| Game # | HOME           | Score | VISITORS           | Score | TIME    | LOCATION        |
|        | Flash          | 46    | Elk Grove Spartans | 44    | 9:00am  | Rocklin High #1 |
|        | YBA Shaw       | 58    | Davis Wildcats     | 52    | 9:00am  | Rocklin High #2 |
|        | Davis Wildcats | 53    | Elk Grove Spartans | 57    | 11:10am | Rocklin High #1 |
|        | Flash          | 38    | YBA Shaw           | 45    | 11:10am | Rocklin High #2 |

\* Admission \$6.00 (15yrs & Up) \$3.00 (6yrs - 14yrs.) Free (Ages 5 & Under)

## Schedule Information:

Each team will play a total of (3) games. Best record wins 1st place.

## Locations:

Hardwood Palace 1091 Tinker Road Rocklin, Ca 95765 Rocklin High School 5301 Victory Lane Rocklin, CA 95764







am on top is the home team. When possible the home team will wear light, and visitors wear dark. Coaches should work this out diplomatically before game time.



Feam on top is the home team. When possible the home team will wear light, and visitors wear dark. Coaches should work this out diplomatically before game time.

# Reno Memorial Day Qualifier May 16th & 17th 2009 9th Grade Boys "White Division"

| 4 Team Round Robin | Win-Loss Record |
|--------------------|-----------------|
| Chico Tarheels     | 3_0             |
| Mendo              | 1_1             |
| Sutter Dawgs       | 1_1             |
| Palo Cedro Puma    | 0_3             |



|        | Satu            | urday |                |       |         |             |
|--------|-----------------|-------|----------------|