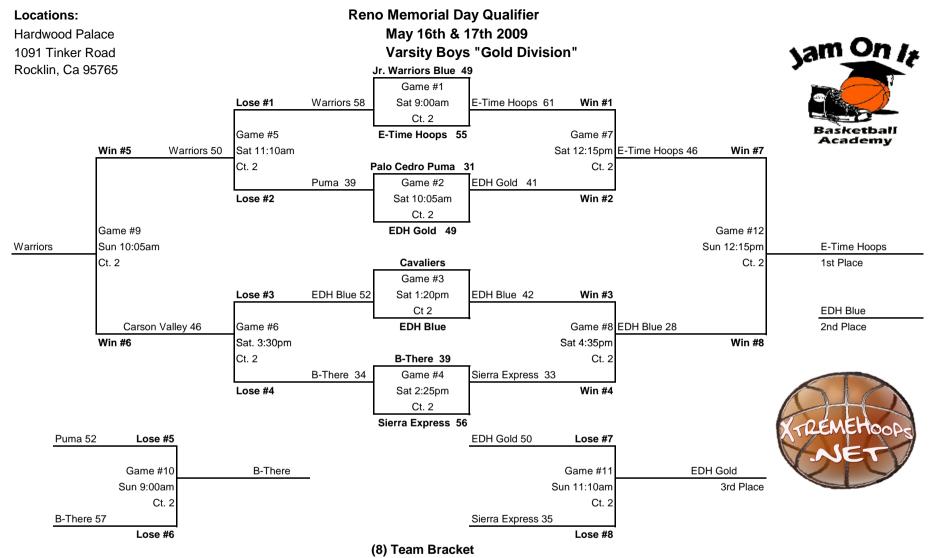

|         |             |
|        | #3 Pool A                | 40    | #3 Pool B                | 60    | 9:00am  | Center High |

\* Admission \$6.00 (15yrs & Up) \$3.00 (6yrs - 14yrs.) Free (Ages 5 & Under)

## Schedule Information:

(6) Team Pool play. There are (3) teams in each pool. The first (2) games are set.

If your team is undefeated after the 1st (2) games then you are the #1 team in your pool

#1 team will advance to the championship game against the #1 team in the other pool.

If your team is 1 - 1 after the 1st (2) games then you are the #2 team in your pool. If you are 0 - 2 after 1st (2) games then you are the #3 team. Your last game will be against the other pool team equal to your record

## Locations:

Center High School 3111 Center Court Lane Antelope, CA 95843





eam on top is the home team. When possible the home team will wear light, and visitors wear dark. Coaches should work this out diplomatically before game time.



am on top is the home team. When possible the home team will wear light, and visitors wear dark. Coaches should work this out diplomatically before game time.