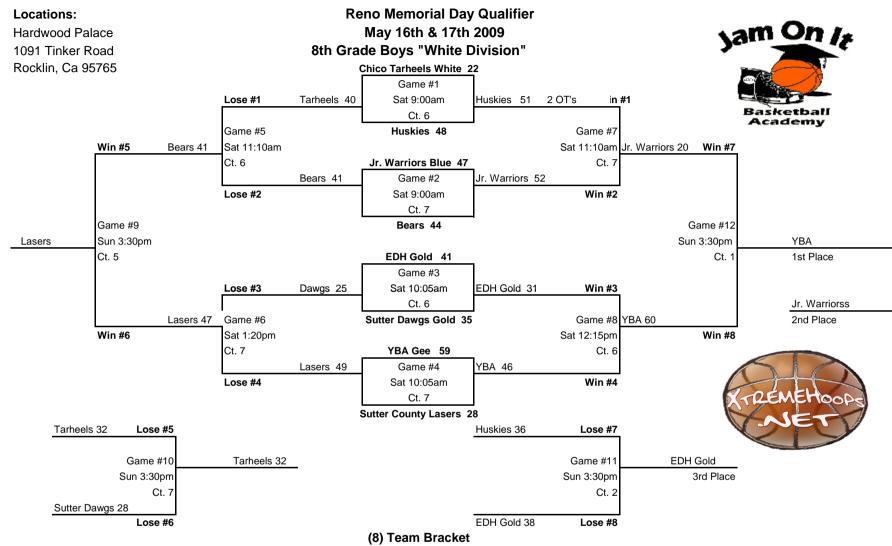

k Grove Spartans | 44    | 9:00am  | Rocklin High #1 |
|        | YBA Shaw       | 58    | Davis Wildcats     | 52    | 9:00am  | Rocklin High #2 |
|        | Davis Wildcats | 53    | Elk Grove Spartans | 57    | 11:10am | Rocklin High #1 |
|        | Flash          | 38    | YBA Shaw           | 45    | 11:10am | Rocklin High #2 |

\* Admission \$6.00 (15yrs & Up) \$3.00 (6yrs - 14yrs.) Free (Ages 5 & Under)

## Schedule Information:

Each team will play a total of (3) games. Best record wins 1st place.

## Locations:

Hardwood Palace 1091 Tinker Road Rocklin, Ca 95765 Rocklin High School 5301 Victory Lane Rocklin, CA 95764







am on top is the home team. When possible the home team will wear light, and visitors wear dark. Coaches should work this out diplomatically before game time.



Feam on top is the home team. When possible the home team will wear light, and visitors wear dark. Coaches should work this out diplomatically before game time.

# Reno Memorial Day Qualifier May 16th & 17th 2009 9th Grade Boys "White Division"

| 4 Team Round Robin | Win-Loss Record |
|--------------------|-----------------|
| Chico Tarheels     | 3_0             |
| Mendo              | 1_1             |
| Sutter Dawgs       | 1_1             |
| Palo Cedro Puma    | 0_3             |



|        | Satu            | urday |                |       |         |             |
|--------|-----------------|-------|----------------|-------|---------|-------------|
| Game # | HOME            | Score | VISITORS       | Score | TIME    | LOCATION    |
|        | Chico Tarheels  | 47    | Mendo