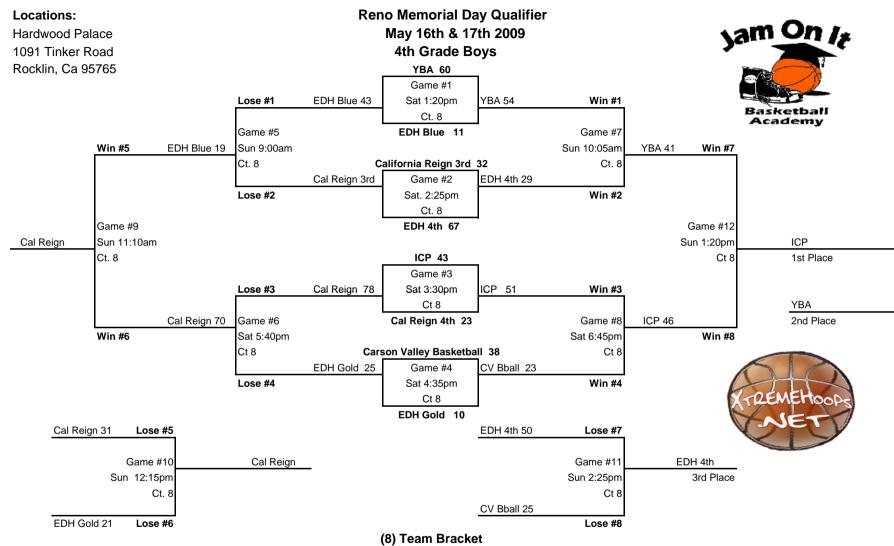

# All girls brackets are posted on Jamonit.org





Team on top is the home team. When possible the home team will wear light, and visitors wear dark. Coaches should work this out diplomatically before game time.

# Reno Memorial Day Qualifier May 16th & 17th 2009 5th Grade Boys

| 5 Team Round Robin       | Win-Loss Record |
|--------------------------|-----------------|
| Carson Valley Basketball | 2_1             |
| Chico Tarheels           | 1_3             |
| Ujima Jaguars            | 0_3             |
| EDH Blue                 | 3_0             |
| EDH Gold                 | 2_1             |



|        | Saturday                 |       |                          |       |        |           |
|--------|--------------------------|-------|--------------------------|-------|--------|-----------|
| Game # | HOME