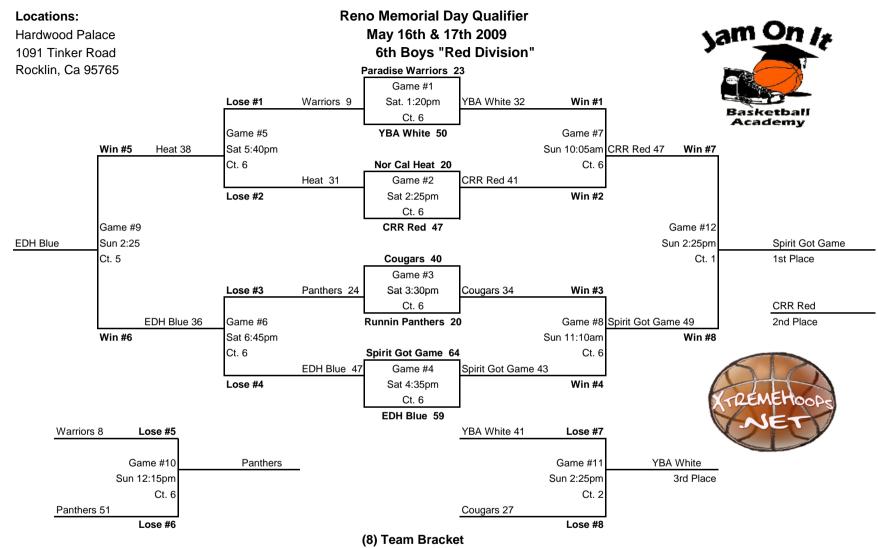

hico Tarheels           | 32    | Ujima Jaguars | 20    | 10:05am | Rocklin High #2 |
|        | Carson Valley Basketball | 33    | EDH Gold      | 32    | 12:15pm | Rocklin High #2 |
|        | EDH Blue                 | 72    | Ujima Jaguars | 10    | 1:20pm  | Rocklin High #2 |
|        | Chico Tarheels           | 20    | EDH Gold      | 28    | 2:25pm  | Rocklin High #1 |
|        | Chico Tarheels           | 15    | EDH Blue      | 56    | 3:30pm  | Rocklin High #1 |

\* Admission \$6.00 (15yrs & Up) \$3.00 (6yrs - 14yrs.) Free (Ages 5 & Under)

### Schedule Information:

Each team will play a total of (3) games. Best record wins 1st place.

#### Locations:

Silverado Middle School 2525 Country Club Drive Roseville, Ca 95747 Rocklin High School 5301 Victory Lane Rocklin, CA 95765







am on top is the home team. When possible the home team will wear light, and visitors wear dark. Coaches should work this out diplomatically before game time.

# Reno Memorial Day Qualifier May 16th & 17th 2009 6th Grade Boys "Blue Division"

Win-Loss

1 2

1 2



|          | Roseville Hoops          | 2_1   | CRR Black | 2_1   |         | Basketball<br>Academy                 |
|----------|--------------------------|-------|-----------|-------|---------|---------------------------------------|
| Saturday |                          |       |           |       |         | · · · · · · · · · · · · · · · · · · · |
| Game #   | HOME                     | Score | VISITORS  | Score | TIME    | LOCATION                              |
|          | Roseville Hoops          | 25    | EDH Gold  |